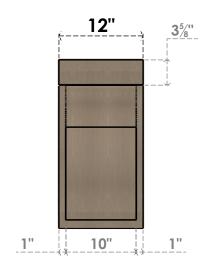

#### ITEM NUMBER: CORU12X36X24HELRCPR

12"W X 36"D X 24"H SERIES 3 CLASSIC HELENA ROUGH CEDAR TIMBERTHANE FAUX WOOD CORBEL, PRIMED

## **FRONT PROFILE**