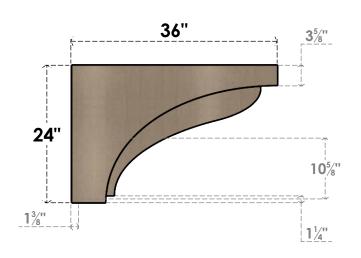

#### ITEM NUMBER: CORU12X36X24HELRCPR

12"W X 36"D X 24"H SERIES 3 CLASSIC HELENA ROUGH CEDAR TIMBERTHANE FAUX WOOD CORBEL, PRIMED

### SIDE PROFILE