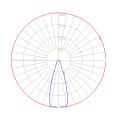

#### Light distribution =

Direct

Red = Max Cd. Through Vertical plane Blue = Max Cd. Through Horizontal plane Luminaire weight = 8.26 lbs / 3.75 kg