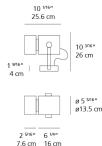

#### Dimensions =

#### Packaging = 1 Box

1 x 20" x 13-3/8" x 14-3/8" / 11.58 lbs - 50.7 cm x 33.7 cm x 36.3 cm / 5.252 kg