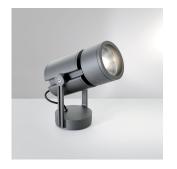

### Cariddi wall/ceiling/floor 28W 40° 4000K anthracite T418640N08

Design By =

Ernesto Gismondi

Collection =

## **SPECIFICATIONS**

• Silicon-sealed silk-screened tempered glass

• Optical unit made of a PMMA lens and an anodized aluminum reflector

Colors & Finishes

Anthracite grey

Materials = • Body in aluminum

## D . @ us (P65)

Outdoor