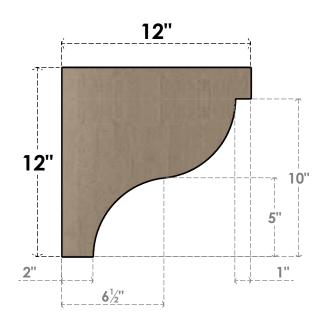

## SIDE PROFILE

## ITEM NUMBER: CORU12X12X12GARRCPR

12"W X 12"D X 12"H SERIES 1 WIDE GARNER ROUGH CEDAR TIMBERTHANE FAUX WOOD CORBEL, PRIMED