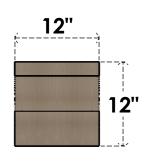

## **FRONT PROFILE**

## ITEM NUMBER: CORU12X12X12GARRCPR

12"W X 12"D X 12"H SERIES 1 WIDE GARNER ROUGH CEDAR TIMBERTHANE FAUX WOOD CORBEL, PRIMED