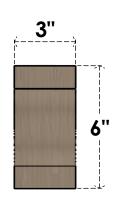

## ITEM NUMBER: CORU03X09X06NEWRCPR

3"W X 9"D X 6"H SERIES 3 CLASSIC NEWPORT ROUGH CEDAR TIMBERTHANE FAUX WOOD CORBEL, PRIMED

## **SIDE PROFILE**

**FRONT PROFILE** 

**ISOMETRIC** 

**EKENA MILLWORK** 2300 WEST MAIN ST. CLARKSVILLE, TX 75426 TOLL FREE: 866-607-0453 WWW.EKENAMILLWORK.COM

GENERATED DATE: 01/28/2023

- 1. INSTALLATION TO BE COMPLETED IN ACCORDANCE WITH MANUFACTURER'S SPECIFICATIONS.
  2. DRAWING MAY NOT BE TO SCALE
  3. THIS DRAWING IS INTENDED FOR DESIGN AND PLANNING PURPOSES ONLY.
  4. ALL INFORMATION CONTAINED HEREIN WAS CURRENT AT THE TIME OF DEVELOPMENT BUT MUST BE REVIEWED AND APPROVED BY THE PRODUCT MANUFACTURER TO BE CONSIDERED ACCURATE.
- 5. TIMBERTHANE ARCHITECTURAL PRODUCTS ARE MADE FROM HIGH DENSITY URETHANE AND COME FACTORY PRIMED