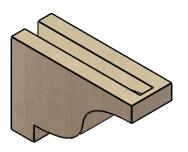

## ITEM NUMBER: CORU03X09X06NEWRCPR

3"W X 9"D X 6"H SERIES 3 CLASSIC NEWPORT ROUGH CEDAR TIMBERTHANE FAUX WOOD CORBEL, PRIMED

## **SIDE PROFILE**

**FRONT PROFILE** 

**ISOMETRIC** 

**EKENA MILLWORK** 2300 WEST MAIN ST. CLARKSVILLE, TX 75426 TOLL FREE: 866-607-0453 WWW.EKENAMILLWORK.COM

GENERATED DATE: 01/28/2023

- 1. INSTALLATION TO BE COMPLETED IN ACCORDANCE WITH MANUFACTURER'S SPECIFICATIONS.
  2. DRAWING MAY NOT BE TO SCALE
  3. THIS DRAWING IS INTENDED FOR DESIGN AND PLANNING PURPOSES ONLY.
  4. ALL INFORMATION CONTAINED HEREIN WAS CURRENT AT THE TIME OF DEVELOPMENT BUT MUST BE REVIEWED AND APPROVED BY THE PRODUCT MANUFACTURER TO BE CONSIDERED ACCURATE.
- 5. TIMBERTHANE ARCHITECTURAL PRODUCTS ARE MADE FROM HIGH DENSITY URETHANE AND COME FACTORY PRIMED