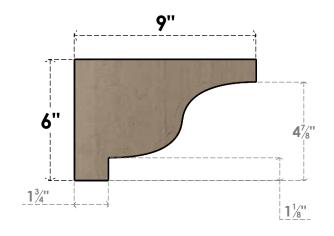

## ITEM NUMBER: CORU03X09X06NEWRCPR

3"W X 9"D X 6"H SERIES 3 CLASSIC NEWPORT ROUGH CEDAR TIMBERTHANE FAUX WOOD CORBEL, PRIMED

## **SIDE PROFILE**

**FRONT PROFILE** 

**ISOMETRIC** 

**EKENA MILLWORK** 2300 WEST MAIN ST. CLARKSVILLE, TX 75426 TOLL FREE: 866-607-0453 WWW.EKENAMILLWORK.COM

GENERATED DATE: 01/28/2023

- 1. INSTALLATION TO BE COMPLETED IN ACCORDANCE WITH MANUFACTURER'S SPECIFICATIONS.
  2. DRAWING MAY NOT BE TO SCALE
  3. THIS DRAWING IS INTENDED FOR DESIGN AND PLANNING PURPOSES ONLY.
  4. ALL INFORMATION CONTAINED HEREIN WAS CURRENT AT THE TIME OF DEVELOPMENT BUT MUST BE REVIEWED AND APPROVED BY THE PRODUCT MANUFACTURER TO BE CONSIDERED ACCURATE.
- 5. TIMBERTHANE ARCHITECTURAL PRODUCTS ARE MADE FROM HIGH DENSITY URETHANE AND COME FACTORY PRIMED