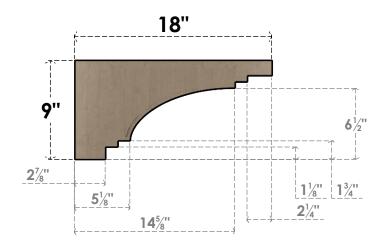

## ITEM NUMBER: CORU09X18X09PECRCPR

9"W X 18"D X 9"H SERIES 3 WIDE PESCADERO ROUGH CEDAR TIMBERTHANE FAUX WOOD CORBEL, PRIMED

## SIDE PROFILE

**FRONT PROFILE** 

**ISOMETRIC** 

**EKENA MILLWORK** 2300 WEST MAIN ST. CLARKSVILLE, TX 75426 TOLL FREE: 866-607-0453 WWW.EKENAMILLWORK.COM

GENERATED DATE: 01/28/2023

- 1. INSTALLATION TO BE COMPLETED IN ACCORDANCE WITH MANUFACTURER'S SPECIFICATIONS.

- 2. DRAWING MAY NOT BE TO SCALE
  3. THIS DRAWING IS INTENDED FOR DESIGN AND PLANNING PURPOSES ONLY.
  4. ALL INFORMATION CONTAINED HEREIN WAS CURRENT AT THE TIME OF DEVELOPMENT BUT MUST BE REVIEWED AND APPROVED BY THE PRODUCT MANUFACTURER TO BE CONSIDERED ACCURATE.
- 5. TIMBERTHANE ARCHITECTURAL PRODUCTS ARE MADE FROM HIGH DENSITY URETHANE AND COME FACTORY PRIMED