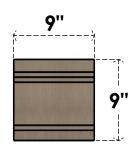

## ITEM NUMBER: CORU09X18X09PECRCPR

9"W X 18"D X 9"H SERIES 3 WIDE PESCADERO ROUGH CEDAR TIMBERTHANE FAUX WOOD CORBEL, PRIMED

## SIDE PROFILE

**FRONT PROFILE** 

**ISOMETRIC** 

**EKENA MILLWORK** 2300 WEST MAIN ST. CLARKSVILLE, TX 75426 TOLL FREE: 866-607-0453 WWW.EKENAMILLWORK.COM

GENERATED DATE: 01/28/2023

- 1. INSTALLATION TO BE COMPLETED IN ACCORDANCE WITH MANUFACTURER'S SPECIFICATIONS.