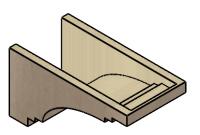

## ITEM NUMBER: CORU09X18X09PECRCPR

9"W X 18"D X 9"H SERIES 3 WIDE PESCADERO ROUGH CEDAR TIMBERTHANE FAUX WOOD CORBEL, PRIMED

## SIDE PROFILE

**FRONT PROFILE** 

**ISOMETRIC** 

**EKENA MILLWORK** 2300 WEST MAIN ST. CLARKSVILLE, TX 75426 TOLL FREE: 866-607-0453 WWW.EKENAMILLWORK.COM

GENERATED DATE: 01/28/2023

- 1. INSTALLATION TO BE COMPLETED IN ACCORDANCE WITH MANUFACTURER'S SPECIFICATIONS.