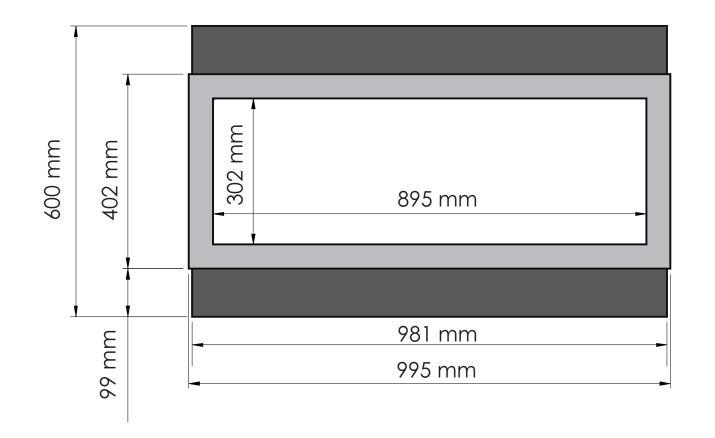

| SERIES<br>BUILT IN | MODEL BI-40-DEEP | ce REV       |  |
|--------------------|------------------|--------------|--|
| SCALE 1" = 1'-0"   | DATE: 11/1/2014  | SHEET 1 OF 1 |  |

| TECHNICAL SPECIFICATIONS |             |                      |  |  |
|--------------------------|-------------|----------------------|--|--|
| VOLTS                    |             | 120                  |  |  |
| AMPS                     |             | 12.5                 |  |  |
| WATTS                    |             | 1500                 |  |  |
| HEATER                   | HIGH        | 1500 watts           |  |  |
|                          | LOW         | 750 watts            |  |  |
| NO HEATER                |             | 22 watts             |  |  |
|                          | QUANTITY    | LED                  |  |  |
| LAMPS                    | WATTS       |                      |  |  |
|                          | TOTAL WATTS | 22 watts             |  |  |
| ROTOR MOTOR              |             | 1 at 5 watts         |  |  |
| HEIGHT, WIDTH, DEPTH     |             | 60 x 98.1 x 30.2 cm  |  |  |
| GLASS VIEWING OPENING    |             | 30.2 x 56.5cm        |  |  |
| SURROUND SIZE            |             | 40.2 x 99.5 cm       |  |  |
| SHIPPING SIZE            |             | 64 x 120.9 x 36.8 cm |  |  |
| SHIPPING WEIGHT          |             | 42 kg                |  |  |
| UNIT                     |             |                      |  |  |
| GLASS FRONT              |             | Included             |  |  |
| PLUG LOCATION            |             | Left Side            |  |  |
| CORD LENGTH              |             | 193 cm               |  |  |
| APPROX. HEATING AREA     |             | 37 sqm               |  |  |