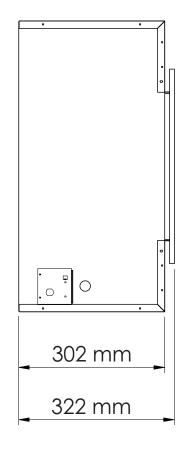

| SERIES<br>BUILT IN | MODEL BI-40-DEEP | ce REV       |  |
|--------------------|------------------|--------------|--|
| SCALE 1" = 1'-0"   | DATE: 11/1/2014  | SHEET 1 OF 1 |  |

| TECHNICAL SPECIFICATIONS |             |                      |  |  |
|--------------------------|-------------|----------------------|--|--|
| VOLTS                    |             | 120                  |  |  |
| AMPS                     |             | 12.5                 |  |  |
| WATTS                    |             | 1500                 |  |  |
| HEATER                   | HIGH        | 1500 watts           |  |  |
|                          | LOW         | 750 watts            |  |  |
| NO HEATER                |             | 22 watts             |  |  |
|                          | QUANTITY    | LED                  |  |  |
| LAMPS                    | WATTS       |                      |  |  |
|                          | TOTAL WATTS | 22 watts             |  |  |
| ROTOR MOTOR              |             | 1 at 5 watts         |  |  |
| HEIGHT, WIDTH, DEPTH     |             | 60 x 98.1 x 30.2 cm  |  |  |
| GLASS VIEWING OPENING    |             | 30.2 x 56.5cm        |  |  |
| SURROUND SIZE            |             | 40.2 x 99.5 cm       |  |  |
| SHIPPING SIZE            |             | 64 x 120.9 x 36.8 cm |  |  |
| SHIPPING WEIGHT          |             | 42 kg                |  |  |
| UNIT                     |             |                      |  |  |
| GLASS FRONT              |             | Included             |  |  |
| PLUG LOCATION            |             | Left Side            |  |  |
| CORD LENGTH              |             | 193 cm               |  |  |
| APPROX. HEATING AREA     |             | 37 sqm               |  |  |