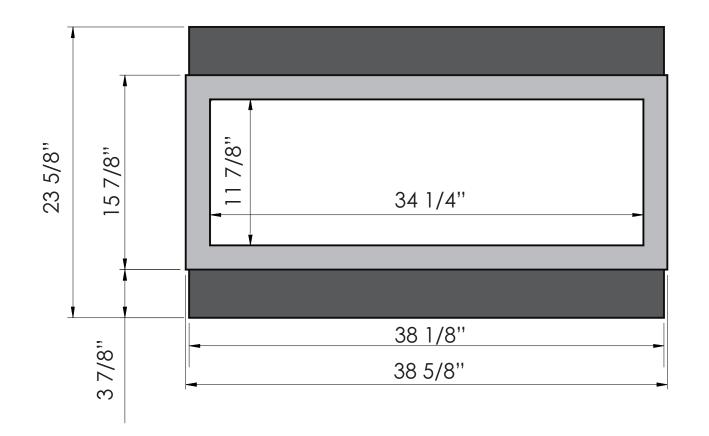

| TECHNICAL SPECIFICATIONS |             |                          |  |  |
|--------------------------|-------------|--------------------------|--|--|
| VOLTS                    |             | 120                      |  |  |
| AMPS                     |             | 12.5                     |  |  |
| WATTS                    |             | 1500                     |  |  |
| LIEATED                  | HIGH        | 1500 watts               |  |  |
| HEATER                   | LOW         | 750 watts                |  |  |
| NO HEATER                |             | 22 watts                 |  |  |
|                          | QUANTITY    | LED                      |  |  |
| LAMPS                    | WATTS       |                          |  |  |
|                          | TOTAL WATTS | 22 watts                 |  |  |
| ROTOR MOTOR              |             | 1 at 5 watts             |  |  |
| HEIGHT, WIDTH, DEPTH     |             | 23 5/8 x 38 1/8 x 12     |  |  |
| GLASS VIEWING OPENING    |             | 11 7/8 x 34 1/4          |  |  |
| SURROUND SIZE            |             | 15 7/8 x 38 5/8          |  |  |
| SHIPPING SIZE            |             | 25 1/4 x 47 3/4 x 14 1/2 |  |  |
| SHIPPING WEIGHT          |             | 93 lbs                   |  |  |
|                          | UNIT        |                          |  |  |
| GLASS FRONT              |             | Included                 |  |  |
| PLUG LOCATION            |             | Left Side                |  |  |
| CORD LENGTH              |             | 76''                     |  |  |
| APPROX. HEATING AREA     |             | 400 sq ft                |  |  |