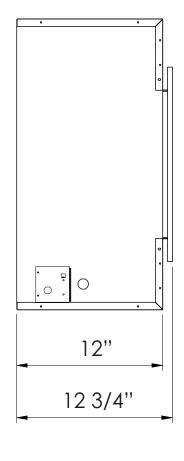

| TECHNICAL SPECIFICATIONS |             |                          |  |  |
|--------------------------|-------------|--------------------------|--|--|
| VOLTS                    |             | 120                      |  |  |
| AMPS                     |             | 12.5                     |  |  |
| WATTS                    |             | 1500                     |  |  |
| LIEATED                  | HIGH        | 1500 watts               |  |  |
| HEATER                   | LOW         | 750 watts                |  |  |
| NO HEATER                |             | 22 watts                 |  |  |
|                          | QUANTITY    | LED                      |  |  |
| LAMPS                    | WATTS       |                          |  |  |
|                          | TOTAL WATTS | 22 watts                 |  |  |
| ROTOR MOTOR              |             | 1 at 5 watts             |  |  |
| HEIGHT, WIDTH, DEPTH     |             | 23 5/8 x 38 1/8 x 12     |  |  |
| GLASS VIEWING OPENING    |             | 11 7/8 x 34 1/4          |  |  |
| SURROUND SIZE            |             | 15 7/8 x 38 5/8          |  |  |
| SHIPPING SIZE            |             | 25 1/4 x 47 3/4 x 14 1/2 |  |  |
| SHIPPING WEIGHT          |             | 93 lbs                   |  |  |
|                          | UNIT        |                          |  |  |
| GLASS FRONT              |             | Included                 |  |  |
| PLUG LOCATION            |             | Left Side                |  |  |
| CORD LENGTH              |             | 76''                     |  |  |
| APPROX. HEATING AREA     |             | 400 sq ft                |  |  |