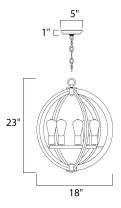

### **MEASUREMENTS**

DIMENSION : 18" L x 18" W x 23" H

MAX OAH : 65" OAH

CANOPY : 5" W x 1" H x 5" L

HANGING WEIGHT : 11.66 lb