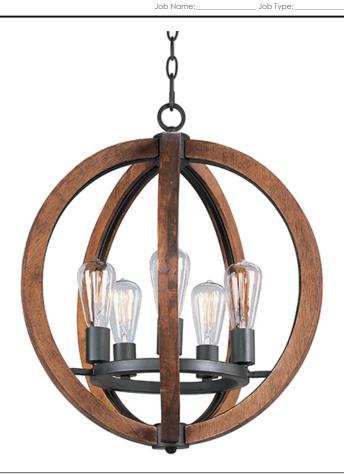

#### **PRODUCT DESCRIPTION**

Rings of Ash wood are distressed and then finished In Antique Pecan for that old world feel. Wi-Fi enabled function allows you to control the fan speed or light intensity from your favorite device.

#### **LAMPING**

INPUT VOLTAGE : 120V

: 5 x 60W Incandescent E26 Medium , 300W Total

BULB INCLUDED : (Not Included)

DIMMABLE : Yes

#### MATERIAL

Wood, Steel