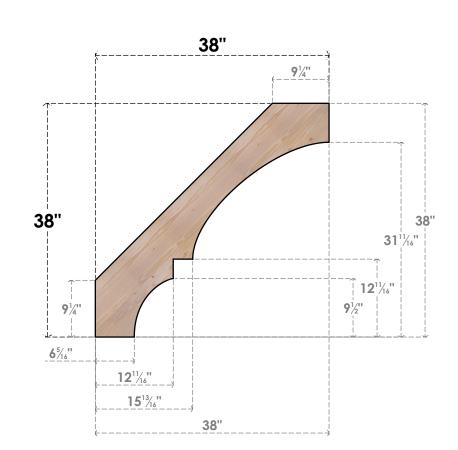

## BRC04X38X38BOA00SDF

3 1/2"W X 38"D X 38"H BALBOA SMOOTH BRACE, DOUGLAS FIR

SIDE

FRONT

NOTES 1. INSTALLATION TO BE COMPLETED IN ACCORDANCE WITH MANUFACTURER'S SPECIFICATIONS. 2. DRAWING MAY NOT BE TO SCALE