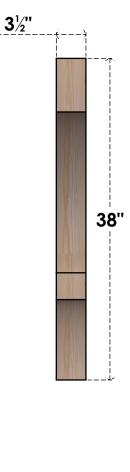

## BRC04X38X38BOA00SDF

3 1/2"W X 38"D X 38"H BALBOA SMOOTH BRACE, DOUGLAS FIR

SIDE

FRONT

NOTES 1. INSTALLATION TO BE COMPLETED IN ACCORDANCE WITH MANUFACTURER'S SPECIFICATIONS. 2. DRAWING MAY NOT BE TO SCALE