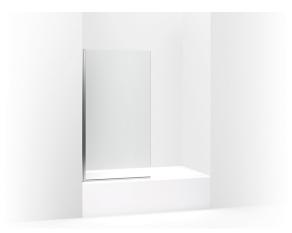

# **Aerie®**

32" Bath Screen - Square K-707105-L

# Aerie® 32" Bath Screen - Square K-707105-L