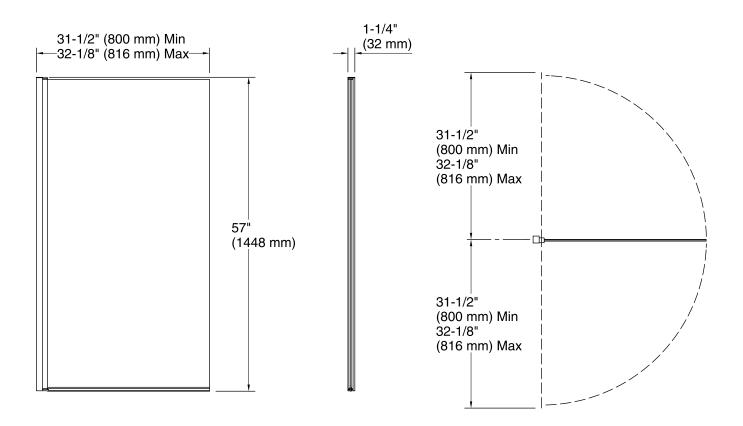

#### **Technical Information**

All product dimensions are nominal.

Installation type: For bath installation
Opening Width - Min: 31-1/2" (800 mm)
Glass thickness: 1/4" (6 mm)

Glass thickness: 1/4" (6 mm)
Glass coating: CleanCoat®