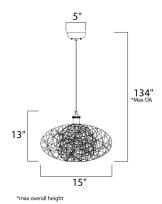

#### **MEASUREMENTS**

DIMENSION : 15" L x 15" W x 13" H

MAX OAH : 134" OAH

CANOPY : 5" W x 1.25" H x 5" L

: 2.98 lb HANGING WEIGHT