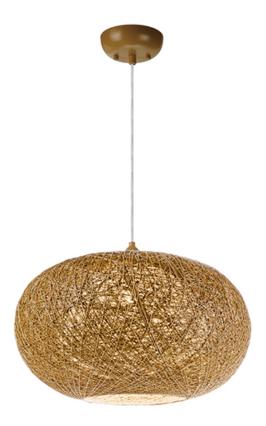

# **PRODUCT DESCRIPTION**

Spherical dual shades constructed of woven string in two tone finish combinations, Natural with White inner and Chocolate with White inner. Shades are treated for weather resistance and are U.L. approved for damp location which make them perfect for outdoor living spaces.

## MATERIAL

Hemp Twine, Steel