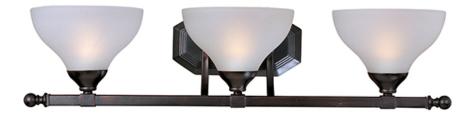

### **PRODUCT DESCRIPTION**

Sleek modern form available in your choice of Oil Rubbed Bronze or Satin Nickel finish. The Frost glass shade gently melds into the flowing lines of the frame.

### LAMPING

INPUT VOLTAGE BULB BULB INCLUDED DIMMABLE

: 28.5" W x 7" H x 9" Ext : 9" W x 4.38" H : 7.08 lb

:120V : 3 x 100W Incandescent E26 Medium , 300W Total : (Not Included) :Yes LIGHTING\_DIRECTION : Both