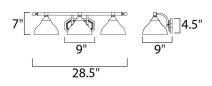

## MEASUREMENTS

DIMENSION **BACK PLATE** HANGING WEIGHT

### LAMPING

INPUT VOLTAGE BULB BULB INCLUDED DIMMABLE

: 28.5" W x 7" H x 9" Ext : 9" W x 4.38" H : 7.08 lb

:120V : 3 x 100W Incandescent E26 Medium , 300W Total : (Not Included) :Yes LIGHTING\_DIRECTION : Both