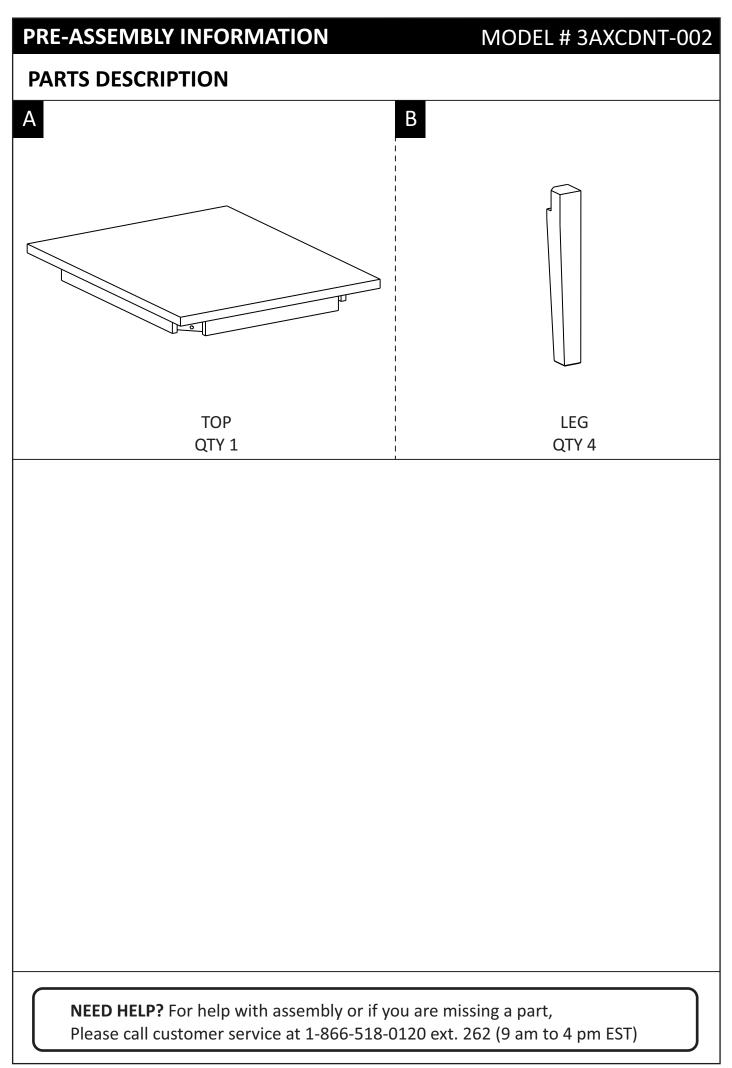

### PARTS DESCRIPTION

**NEED HELP?** For help with assembly or if you are missing a part, Please call customer service at 1-866-518-0120 ext. 262 (9 am to 4 pm EST)