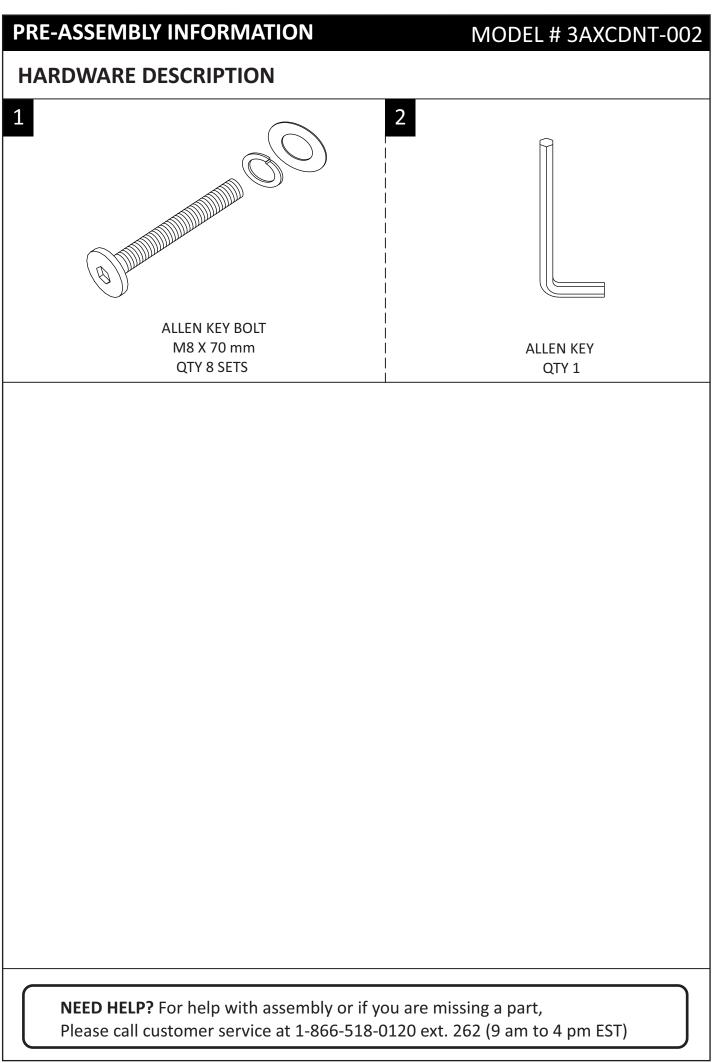

### HARDWARE DESCRIPTION

**NEED HELP?** For help with assembly or if you are missing a part, Please call customer service at 1-866-518-0120 ext. 262 (9 am to 4 pm EST)

**STEP 1** 

Align Seat Cushion (2) into pre-drilled holes on Chair Back (1). Attach Seat Cushion (2) to Chair Back (1) using Allen Key Screw (A) and one Washer each of (D) and (G).