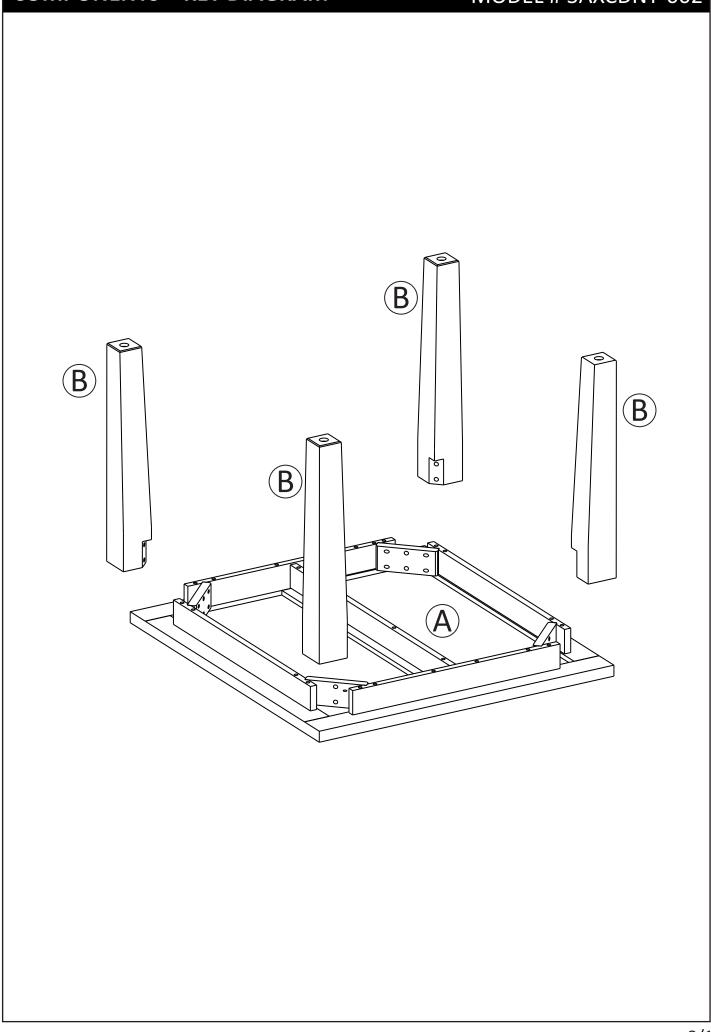

away from children and pets. We recommend that you assemble this unit on a carpeted floor to avoid scratches. If using power tools, set the tool to low torque to avoid damage.

#### May require 2 people for ease of assembly.

### **CARE and MAINTENANCE**

To clean, use a soft or slightly damp cloth, then wipe with a clean, dry cloth. Dust with soft dry cloth.

Do not use ammonia-based cleaning products, as they will damage the finish. Do not leave liquids or damp cloths on this furniture.

To avoid dulling of the finish, do not place furniture in direct sunlight.

Please inspect and tighten all screws or bolts on a regular basis to ensure proper performance and safety of your item.





# EASTWOOD / COLBURN / HALSTEAD

# **54 INCH SQUARE DINING TABLE**







## COMPONENTS – KEY DIAGRAM









Ψ



brooklyn + max™

# EZRA / HAWTHORNE / KENTVILLE

## DINING CHAIR MODEL # AXCDCHR-003-GL



### PARTS DESCRIPTION



**NEED HELP?** For help with assembly or if you are missing a part, Please call customer service at 1-866-518-0120 ext. 262 (9 am to 4 pm EST)

### HARDWARE DESCRIPTION



**NEED HELP?** For help with assembly or if you are missing a part, Please call customer service at 1-866-518-0120 ext. 262 (9 am to 4 pm EST)

**STEP 1** 



Align Seat Cushion (2) into pre-drilled holes on Chair Back (1). Attach Seat Cushion (2) to Chair Back (1) using Allen Key Screw (A) and one Washer each of (D) and (G).

Use Allen Key (F) to tighten. Do not over-tighten.

#### STEP 2



Attach Seat Cushion (2) to Chair Back (1) using Allen Key Screws (C) and four Washers each of (D) and (