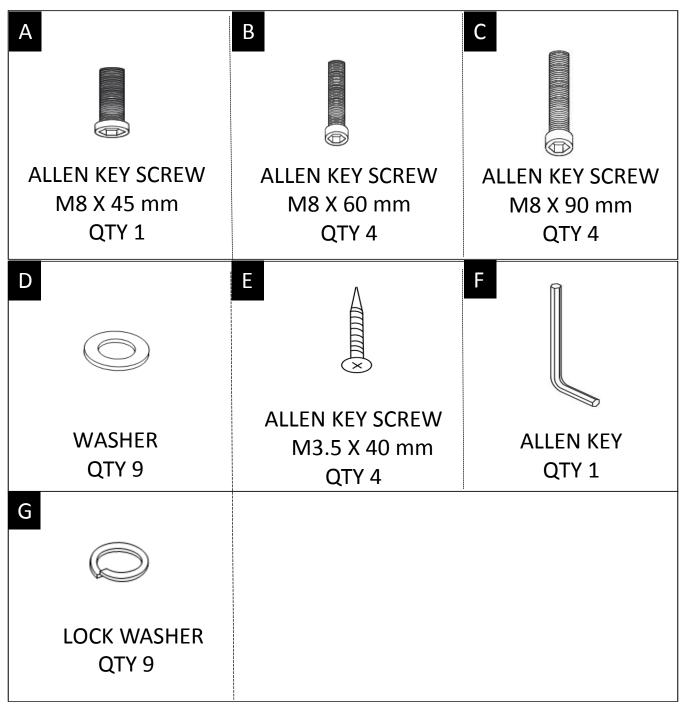

### HARDWARE DESCRIPTION

**NEED HELP?** For help with assembly or if you are missing a part, Please call customer service at 1-866-518-0120 ext. 262 (9 am to 4 pm EST)

**STEP 1** 

Align Seat Cushion (2) into pre-drilled holes on Chair Back (1). Attach Seat Cushion (2) to Chair Back (1) using Allen Key Screw (A) and one Washer each of (D) and (G).

Use Allen Key (F) to tighten. Do not over-tighten.

#### STEP 2

Attach Seat Cushion (2) to Chair Back (1) using Allen Key Screws (C) and four Washers each of (D) and (G). Use Allen Key (F) to tighten. Do not over-tighten.

STEP 3

Insert Front Legs (4) into Seat Cushion (2) slots.

Align the Stretcher (3) into Chair Back (1) and Front Leg (4).

Attach Front Legs (4) using Allen Key Screws (B) and four Washers each of (D) and (G).

Use Allen Key (F) to tighten. Do not over-tighten.

Attach Stretcher (3) using Allen Key Screws (E) to Front Leg (4) and Chair Back leg (1).

Use Allen Key (F) to tighten. Do not over-tighten.

**STEP 4** 

Use the zipper to close the fabric on the bottom of the Chair.

STEP 5

Turn Chair right side up.

Wynden Hal HOME DECC brooklyn + max