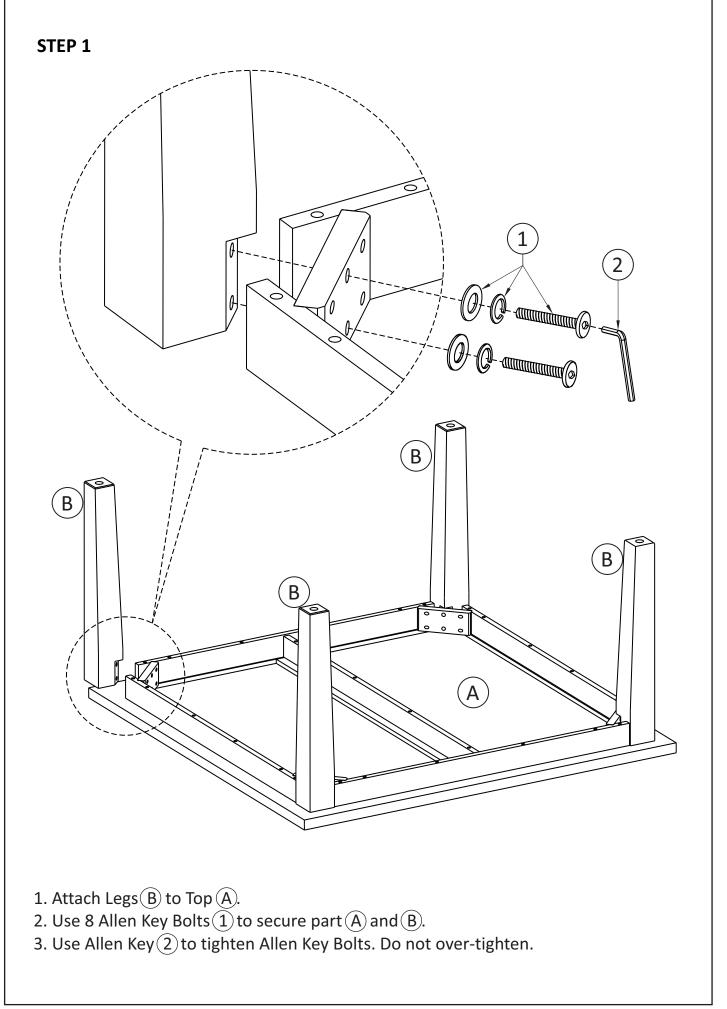

### SAFETY INFORMATION

Identify all the parts and hardware. Do not discard of the packaging until you have checked that you have all of the parts and hardware required. Hardware package may have spare parts.

**WARNING:** This item contains small parts which can be swallowed by children and pets. Keep children and pets away during assembly. To avoid danger of suffocation, always keep plastic bags away from children and pets. We recommend that you assemble this unit on a carpeted floor to avoid scratches. If using power tools, set the tool to low torque to avoid damage.

#### May require 2 people for ease of assembly.