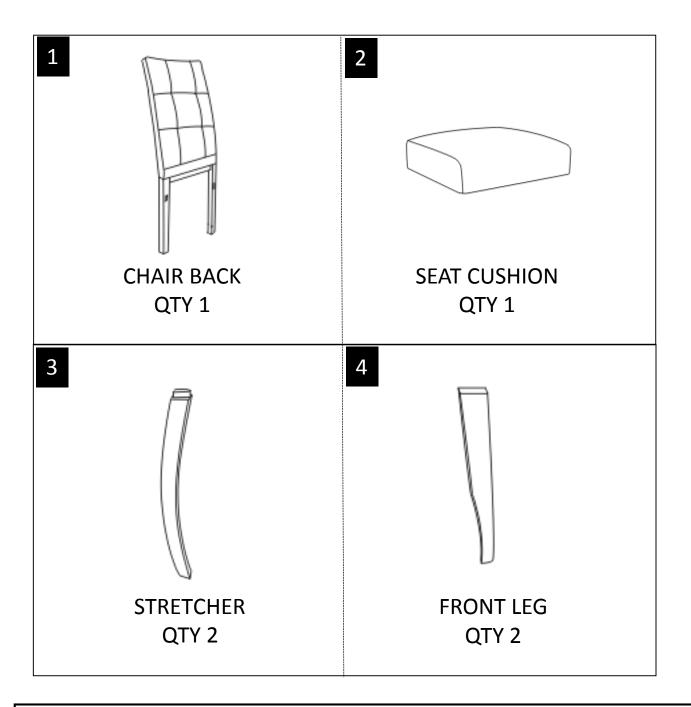

### PARTS DESCRIPTION

**NEED HELP?** For help with assembly or if you are missing a part, Please call customer service at 1-866-518-0120 ext. 262 (9 am to 4 pm EST)

### HARDWARE DESCRIPTION

**NEED HELP?** For help with assembly or if you are missing a part, Please call customer service at 1-866-518-0120 ext. 262 (9 am to 4 pm EST)

**STEP 1** 

Align Seat Cushion (2) into pre-drilled holes on Chair Back (1). Attach Seat Cushion (2) to Chair Back (1) using Allen Key Screw (A) and one Washer each of (D) and (G).

#### STEP 2

Attach Seat Cushion (2) to Chair Back (1) using Allen Key Screws (C) and four Washers each of (D) and (G). Use Allen Key (F) to tighten. Do not over-tighten.

STEP 3

Insert Front Legs (4) into Seat Cushion (2) slots.

Align the Stretcher (3) into Chair Back (1) and Front Leg (4).

Attach Front Legs (4) using Allen Key Screws (B) and four Washers each of (D) and (G).

Use Allen Key (F) to tighten. Do not over-tighten.

Attach Stretcher (3) using Allen Key Screws (E) to Front Leg (4) and Chair Back leg (1).

Use Allen Key (F) to tighten. Do not over-tighten.

**STEP 4** 

Use the zipper to close the fabric on the bottom of the Chair.

STEP 5

Turn Chair right side up.

Wynden Hal HOME DECC brooklyn + max