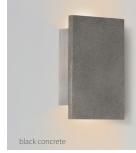

## **Tersus Outdoor**

Dimensions: 10.75" x 7.25" x 2.75" (\*3.5" concrete) Product weight: 4 lb (9 lb concrete) Light source: integrated LED Light output: see options below Light color options: 2700 K, 3000K, 3500 K, or 4000 K Color accuracy: 90+ CRI Power usage: 14 W Dimmable (see options below) UL listed for wet locations, suitable for use indoor and outdoors Antique bronze and concrete finishes will vary Antique bronze is a living finish and will change over time depending on environmental conditions Custom backlit address or room numbers available Specifications subject to change J-box centered behind fixture

MATERIAL & FINISH OPTIONS

hite concrete

white concrete (CM-104)

textured black powdercoat (CM-099)

textured white powdercoat (CM-100)

matte grey powdercoat (CM-101)

▲ WARNING. California Proposition 65 Warning for California Consumers. This product can expose you to chemicals including wood dust and lead which are known to the State of California to cause cancer or birth defects or other reproductive harm. For more information go to www.P65Warnings.ca.gov