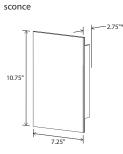

## **Tersus Outdoor**

Dimensions: 10.75" x 7.25" x 2.75" (\*3.5" concrete) Product weight: 4 lb (9 lb concrete) Light source: integrated LED Light output: see options below Light color options: 2700 K, 3000K, 3500 K, or 4000 K Color accuracy: 90+ CRI Power usage: 14 W Dimmable (see options below) UL listed for wet locations, suitable for use indoor and outdoors Antique bronze and concrete finishes will vary Antique bronze is a living finish and will change over time depending on environmental conditions Custom backlit address or room numbers available Specifications subject to change J-box centered behind fixture