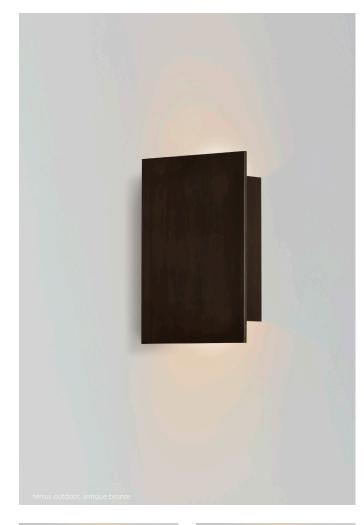

## textured white powdercoat

Cerno's Tersus Outdoor sconce is an existing design that we modified to withstand the elements. The materials and components were meticulously designed and engineered to comply and pass UL's wet location requirements.

## **Tersus Outdoor**

Dimensions: 10.75" x 7.25" x 2.75" (\*3.5" concrete) Product weight: 4 lb (9 lb concrete) Light source: integrated LED Light output: see options below Light color options: 2700 K, 3000K, 3500 K, or 4000 K Color accuracy: 90+ CRI Power usage: 14 W Dimmable (see options below) UL listed for wet locations, suitable for use indoor and outdoors Antique bronze and concrete finishes will vary Antique bronze is a living finish and will change over time depending on environmental conditions Custom backlit address or room numbers available Specifications subject to change J-box centered behind fixture