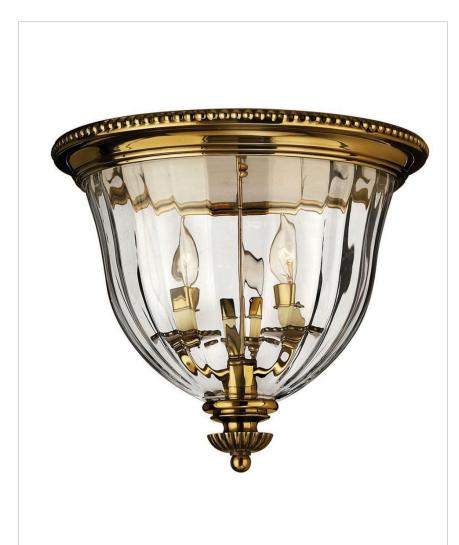

## SMALL FLUSH MOUNT

Cambridge offers classic New England appeal. The solid cast components, brass turnings, beaded ball fonts and clear optic glass reinforce its timeless style. Available in Burnished Brass and Olde Bronze finishes

| DETAILS   |                 |
|-----------|-----------------|
| FINISH:   | Burnished Brass |
| MATERIAL: | Solid Brass     |
| GLASS:    | Clear Optic     |

| DIMENSIONS |       |
|------------|-------|
| WIDTH:     | 14.5" |
| HEIGHT:    | 13"   |
| WEIGHT:    | 8lb   |

## PRODUCT DETAILS:

- Suitable for use in dry (indoor) locations as defined by NEC and CEC.
  Meets United States UL Underwriters Laboratories & CSA Canadian Standards Association Product Safety Standards
- Classic, elegant lines and timeless details enhance a traditional space
- · Rich dark brass finish