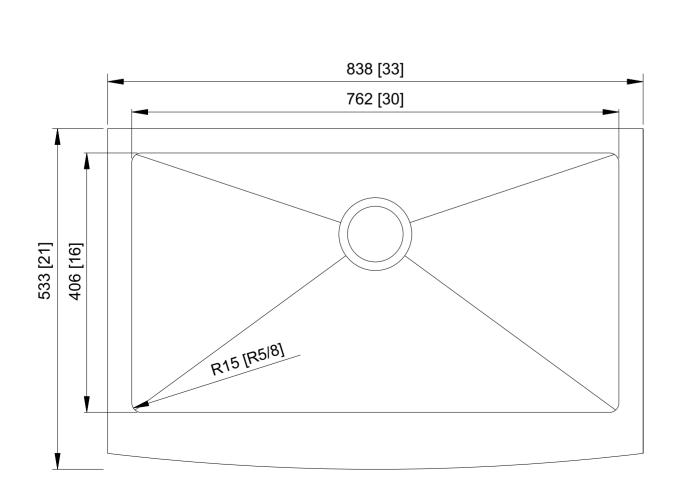

# Specifications

| Model        | Depth- | Drain     | Model     |
|--------------|--------|-----------|-----------|
| Number       | Inches | Placement | Specified |
| KH-3321F-R15 | 10"    | Back      |           |



### SINK DESCRIPTION

Ў 1800 Series single bowl apron farmhouse sink

- 18 gauge stainless steel, Brushed finish
- Center drain location
- Ў Mounting hardware and silicone sealant not included
- SoundSHIELD sound absorbing system

## CUT OUT DIMENSIONS

Ў Template not included

#### STANDARDS

 Third party certified by IAPMO to meet ASME A112.19.3 and all applicable specifications referenced therein

## WARRANTY

• Limited lifetime warranty against material or manufacturing defects to the original consumer purchaser



CRITICAL DIMENSIONS

(DO NOT SCALE)