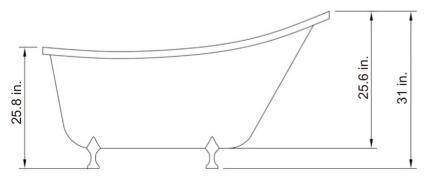

## **INSTALLATION SPECIFICATION**

| SKU                    | 213063-BAT-WH-S             |
|------------------------|-----------------------------|
| Overall Dimensions     | 63.0" W × 27.6" D × 31.0" H |
| Inner Dimensions       | 59.0" W × 23.6" D × 17.9" H |
| Water Capacity         |                             |
| with overflow          | 32 gallons                  |
| Water Depth            |                             |
| to top of tub          | 17.9 inch                   |
| to overflow            | N/A                         |
| Seating Capacity       | 1 Person                    |
| Tub Weight             | 86 lbs                      |
| Overflow Height        | 1                           |
| Faucet Configurations  | No Faucet Drilling          |
| With pop-up drain      | With siphon                 |
| Bathtub Certifications | CUPC                        |