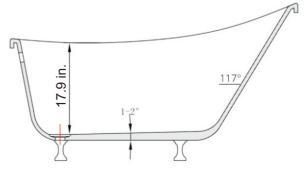

## **INSTALLATION SPECIFICATION**

| SKU                    | 213063-BAT-WH-S             |
|------------------------|-----------------------------|
| Overall Dimensions     | 63.0" W × 27.6" D × 31.0" H |
| Inner Dimensions       | 59.0" W × 23.6" D × 17.9" H |
| Water Capacity         |                             |
| with overflow          | 32 gallons                  |
| Water Depth            |                             |
| to top of tub          | 17.9 inch                   |
| to overflow            | N/A                         |
| Seating Capacity       | 1 Person                    |
| Tub Weight             | 86 lbs                      |
| Overflow Height        | 1                           |
| Faucet Configurations  | No Faucet Drilling          |
| With pop-up drain      | With siphon                 |
| Bathtub Certifications | CUPC                        |