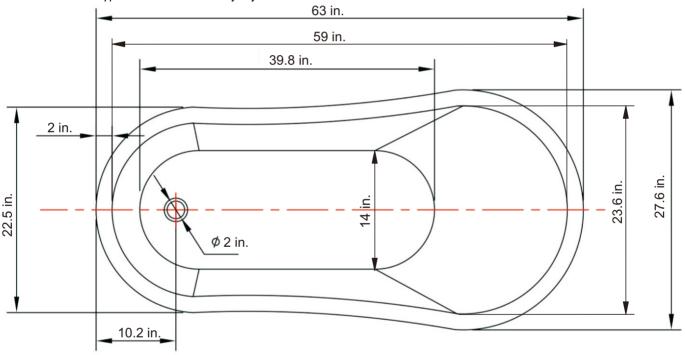

## **INSTALLATION SPECIFICATION**

| SKU                    | 213063-BAT-WH-S             |
|------------------------|-----------------------------|
| Overall Dimensions     | 63.0" W × 27.6" D × 31.0" H |
| Inner Dimensions       | 59.0" W × 23.6" D × 17.9" H |
| Water Capacity         |                             |
| with overflow          | 32 gallons                  |
| Water Depth            |                             |
| to top of tub          | 17.9 inch                   |
| to overflow            | N/A                         |
| Seating Capacity       | 1 Person                    |
| Tub Weight             | 86 lbs                      |
| Overflow Height        | 1                           |
| Faucet Configurations  | No Faucet Drilling          |
| With pop-up drain      | With siphon                 |
| Bathtub Certifications | CUPC                        |