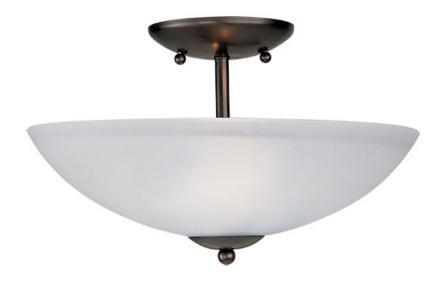

#### PRODUCT DESCRIPTION

Modern style at a competitive price will make this collection the next builder standard. Tall profile Frost glass shades adorn a minimalistic frame in your choice of Satin Nickel or Oil Rubbed Bronze.