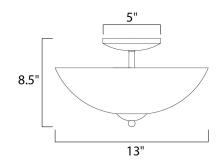

#### **MEASUREMENTS**

DIMENSION : 13" L x 13" W x 8.5" H

HANGING WEIGHT : 2.76 lb