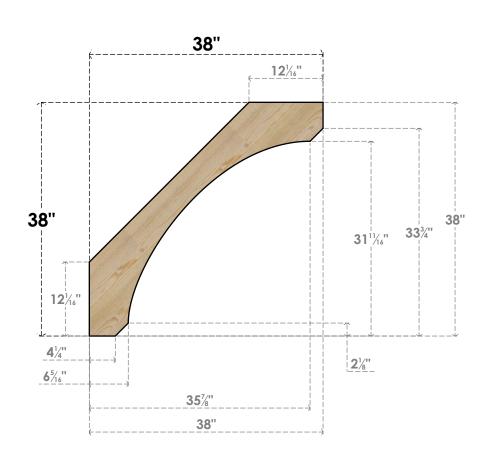

## BRC06X38X38LEC00RDF

6"W X 38"D X 38"H LEGACY ROUGH SAWN BRACE, DOUGLAS FIR

SIDE