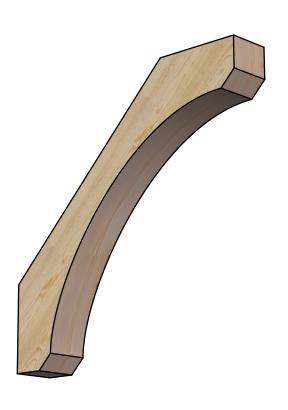

## BRC06X38X38LEC00RDF

6"W X 38"D X 38"H LEGACY ROUGH SAWN BRACE, DOUGLAS FIR

SIDE