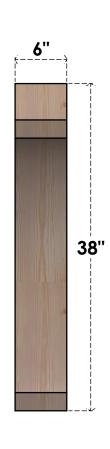

## BRC06X38X38LEC00RDF

6"W X 38"D X 38"H LEGACY ROUGH SAWN BRACE, DOUGLAS FIR

SIDE

## **FRONT**

**EKENA MILLWORK** 2300 WEST MAIN ST. CLARKSVILLE, TX 75426 TOLL FREE: 866-607-0453 WWW.EKENAMILLWORK.COM