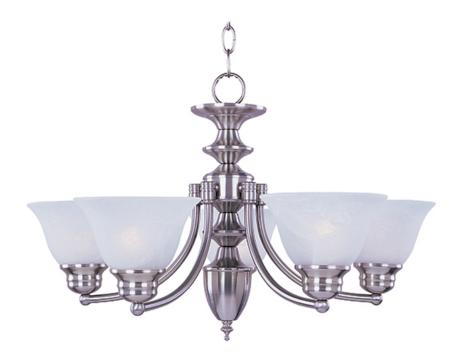

## PRODUCT DESCRIPTION

Maxim Lighting's commitment to both the residential lighting and the home building industries will assure you a product line focused on your basic lighting needs. With the Malaga collection you will find quality lighting that is well designed, well priced and readily available.

### **LAMPING**

INPUT VOLTAGE : 120V

BULB : 6 x 60W Incandescent E26 Medium, 360W Total

BULB INCLUDED : (Not Included)

DIMMABLE : Yes

# GLASS

Frosted FT

### MATERIAL

Steel, Glass