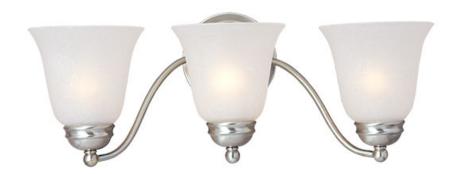

## PRODUCT DESCRIPTION

Contemporary collection with sweeping arms and clean lines. Offered in Ice glass and Satin Nickel finish or Wilshire glass and Oil Rubbed Bronze finish.