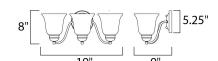

### MEASUREMENTS

DIMENSION : 19" W x 8" H x 9" Ext

: 5.25" W x 5.25" H x 2.62" HCO **BACK PLATE** 

HANGING WEIGHT : 4.37 lb