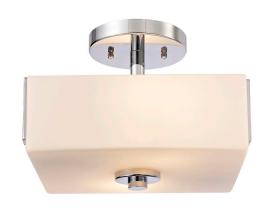

## Karsen 2-Light Semi Flush Ceiling Light Polished Chrome

**ASSEMBLED DIMENSIONS:** 8" H x II.63" L x II.63" D

WEIGHT: 5.57 lbs.

**BACKPLATE DIMENSIONS:** N/A

CANOPY/PLATE DIMENSIONS: 0.8" H × 5.12" D

**GLASS/SHADE DIMENSIONS:** 3.5" H × 10.5" L × 10.5" D

**GLASS/SHADE MATERIAL:** Glass GLASS/SHADE TYPE: Frosted **GLASS/SHADE COLOR:** White