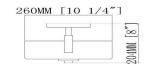

**ASSEMBLED DIMENSIONS:** 8" H x II.63" L x II.63" D

WEIGHT: 5.57 lbs.

**BACKPLATE DIMENSIONS:** N/A

CANOPY/PLATE DIMENSIONS: 0.8" H × 5.12" D

**GLASS/SHADE DIMENSIONS:** 3.5" H × 10.5" L × 10.5" D

**GLASS/SHADE MATERIAL:** Glass GLASS/SHADE TYPE: Frosted **GLASS/SHADE COLOR:** White