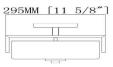

**ASSEMBLED DIMENSIONS:** 8" H x II.63" L x II.63" D

WEIGHT: 5.57 lbs.

**BACKPLATE DIMENSIONS:** N/A

CANOPY/PLATE DIMENSIONS: 0.8" H × 5.12" D

**GLASS/SHADE DIMENSIONS:** 3.5" H × 10.5" L × 10.5" D

**GLASS/SHADE MATERIAL:** Glass GLASS/SHADE TYPE: Frosted **GLASS/SHADE COLOR:** White