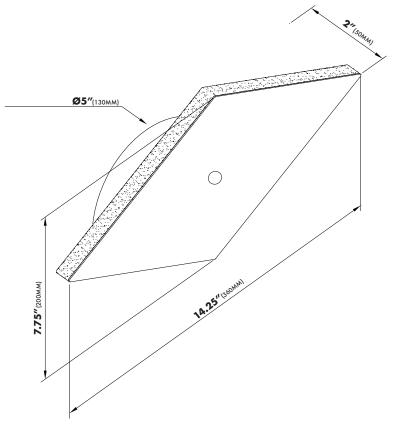

## MODEL#VSSW1114 DIMENSIONS

OVERALL: 14.25"x7.75"x2"(360MMx200MMx50MM)

THE MEASUREMENTS ARE ROUNDED TO THE NEAREST 1/4"