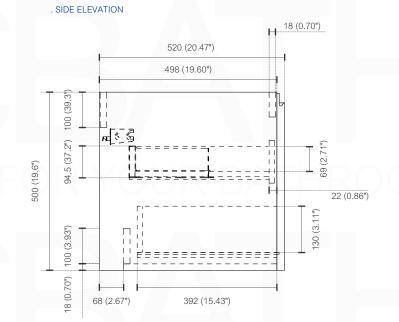

| Dimensions: | width  | depth  | height |
|-------------|--------|--------|--------|
| inches      | 35.43" | 20.47" | 23.75" |
| mm          | 900    | 520    | 500    |

NOTE: DIMENSIONS AND TECHNICAL DETAILS ARE SUBJECT TO CHANGE WITHOUT NOTICE