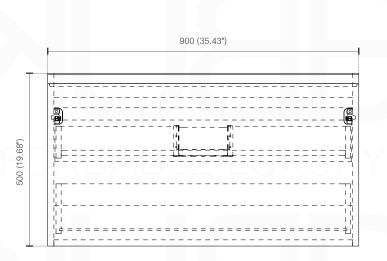

| Dimensions: | width  | depth  | height |
|-------------|--------|--------|--------|
| inches      | 35.43" | 20.47" | 23.75" |
| mm          | 900    | 520    | 500    |

NOTE: DIMENSIONS AND TECHNICAL DETAILS ARE SUBJECT TO CHANGE WITHOUT NOTICE

FRONT ELEVATION

BALLI36

Sink: BN910SINK