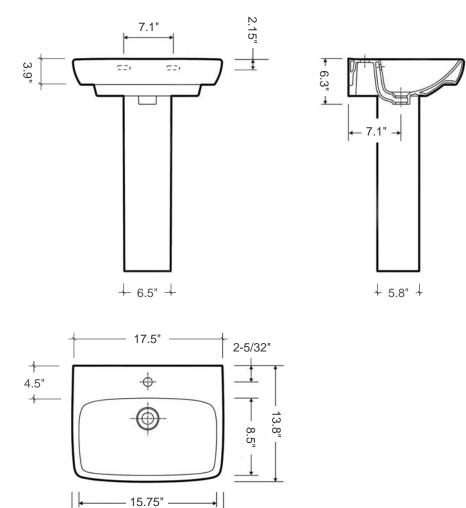

## Energy 45 Pedestal Sink

Product Ref. E14831-54920 Material: Vitreous china

Color/Finish: White/ unfinished back wall

Installation: Pedestal

Overall Dimensions: 17.7" L x 13.8" W x 33" H

Interior Dimensions (basin area): 15.75" L x 8.5" W x 4.7" H

17.7"

Drain hole: 1.8" Interior Diameter Faucet hole: 1.4" Diameter Approx. weight: 41 lbs

Features: With overflow and one faucet hole

Included components: Sink, pedestal and wall-mounting fixing bolts kit