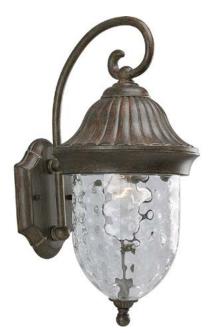

## Coventry

Capture the romance with this one-light wall lantern from the Coventry collection that features optic hammered glass, stylized cap and Sheppard's hook. Die-cast aluminum construction.

Category: Outdoor Finish: Fieldstone (painted) Construction: Die-cast aluminum construction Glass: Optic hammered glass

Width: 8" Height: 17-1/4" Depth: 10" H/CTR: 10"

Glass: 5-29/32" dia. Height: 7-1/8"

| MOUNTING                      | ELECTRICAL          | LAMPING               | ADDITIONAL INFORMATION           |
|-------------------------------|---------------------|-----------------------|----------------------------------|
| Wall mounted                  | Pre-wired           | Quantity: 1           | cCSAus Wet location listed       |
| Mounting strap for outlet box | 6" of wire supplied | 100W Medium Base      | 1 year warranty                  |
| included                      | 120V                | Medium ceramic socket | Companion fixtures are available |