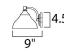

# 7" 9"

MEASUREMENTS

DIMENSION : 28.5" W x 7" H x 9" Ext BACK PLATE : 9" W x 4.35" H

HANGING WEIGHT : 7.08 lb

LAMPING

INPUT VOLTAGE : 120V

BULB : 3 x 60W Incandescent E26 Medium , 180W Total

BULB INCLUDED : (Not Included)