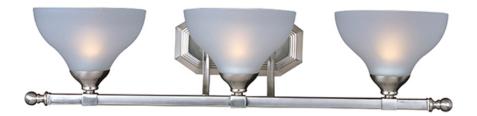

#### PRODUCT DESCRIPTION

Sleek modern form available in your choice of Oil Rubbed Bronze or Satin Nickel finish. The Frost glass shade gently melds into the flowing lines of the frame.