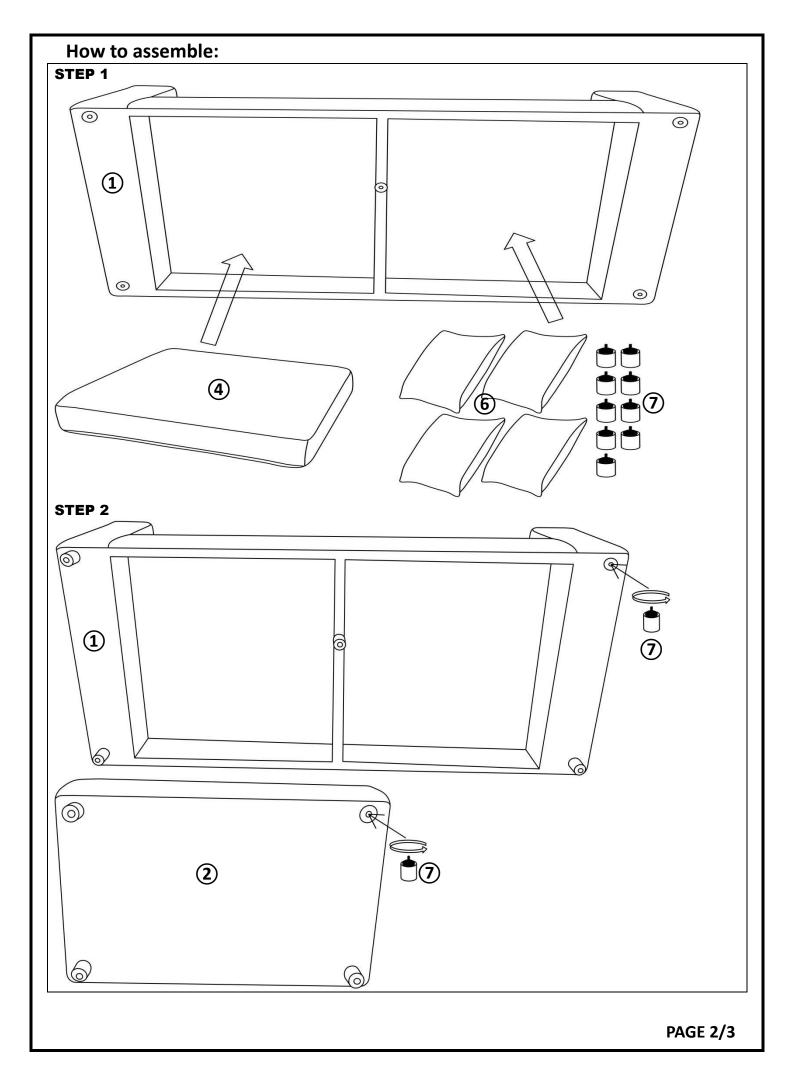

|             | COMPONENT PARTS        |  |          |
|-------------|------------------------|--|----------|
| DESCRIPTION | PART NAME              |  | QTY(PCS) |
| 1           | SOFA                   |  | 1        |
| 2           | OTTOMAN                |  | 1        |
| 3           | CHAISE SEAT<br>CUSHION |  | 1        |
| 4           | SOFA SEAT<br>CUSHION   |  | 1        |
| (5)         | BACK CUSHION           |  | 2        |
| 6           | PILLOW                 |  | 6        |
| 7           | WOOD LEG               |  | 9        |

## **Attention**

\*\*\*Some number parts listed on the instruction sheet may not be in parts bag as they may already be assembled. Carefully check parts and packing materials prior to ordering replacements.