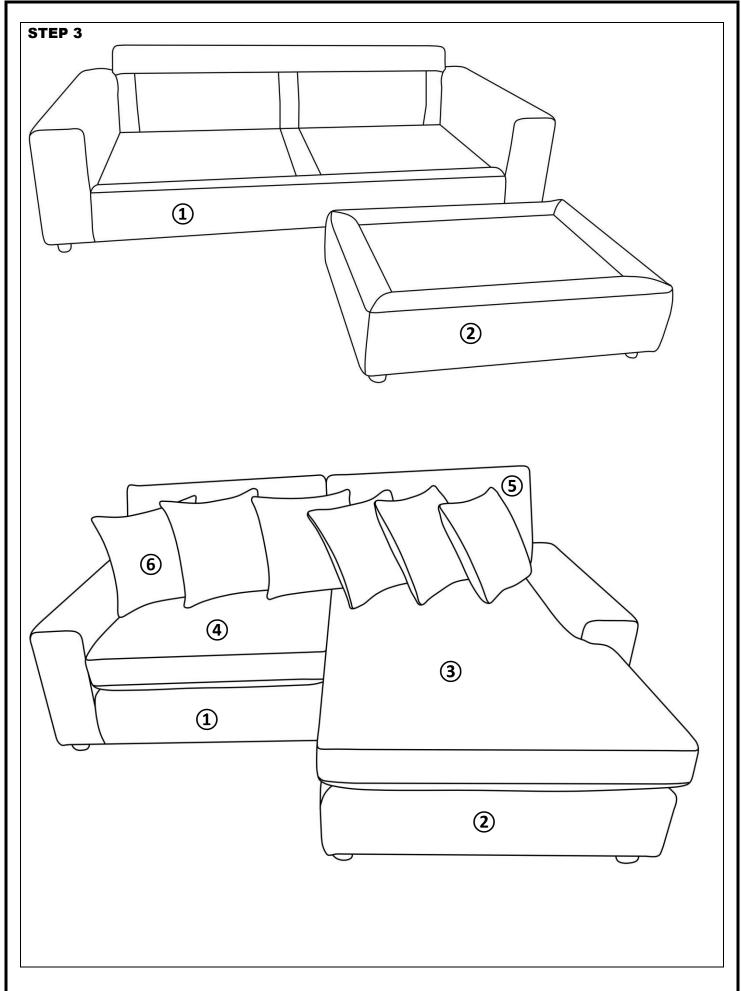

|             | COMPONENT PARTS        |  |          |
|-------------|------------------------|--|----------|
| DESCRIPTION | PART NAME              |  | QTY(PCS) |
| 1           | SOFA                   |  | 1        |
| 2           | OTTOMAN                |  | 1        |
| 3           | CHAISE SEAT<br>CUSHION |  | 1        |
| 4           | SOFA SEAT<br>CUSHION   |  | 1        |
| (5)         | BACK CUSHION           |  | 2        |
| 6           | PILLOW                 |  | 6        |
| 7           | WOOD LEG               |  | 9        |

## **Attention**

\*\*\*Some number parts listed on the instruction sheet may not be in parts bag as they may already be assembled. Carefully check parts and packing materials prior to ordering replacements.