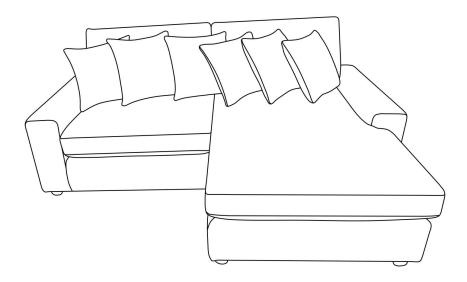

|             | COMPONENT PARTS        |  |          |
|-------------|------------------------|--|----------|
| DESCRIPTION | PART NAME              |  | QTY(PCS) |
| 1           | SOFA                   |  | 1        |
| 2           | OTTOMAN                |  | 1        |
| 3           | CHAISE SEAT<br>CUSHION |  | 1        |
| 4           | SOFA SEAT<br>CUSHION   |  | 1        |
| (5)         | BACK CUSHION           |  | 2        |
| 6           | PILLOW                 |  | 6        |
| 7           | WOOD LEG               |  | 9        |