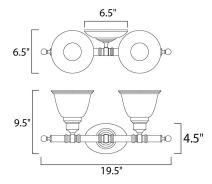

#### **MEASUREMENTS**

DIMENSION : 19.5" W x 9.5" H x 6.5" Ext : 6.42" W x 4.53" H x 7.3" HCO **BACK PLATE** 

HANGING WEIGHT : 4.19 lb