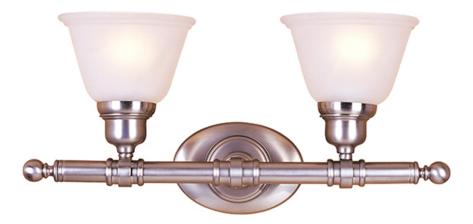

#### PRODUCT DESCRIPTION

When you need necessary lighting for your home, think Essential first. Essential collection's selection of traditional, transitional and contemporary lighting focuses on simple design to brighten up any room. Fixtures come in choice of Oil Rubbed Bronze and Satin Nickel to meet your specific design requirements.

## LAMPING

INPUT VOLTAGE : 120V

: 2 x 60W Incandescent E26 Medium , 120W Total BULB

**BULB INCLUDED** : (Not Included)

DIMMABLE : Yes

## **GLASS**

Frosted FT

# MATERIAL

Steel, Glass