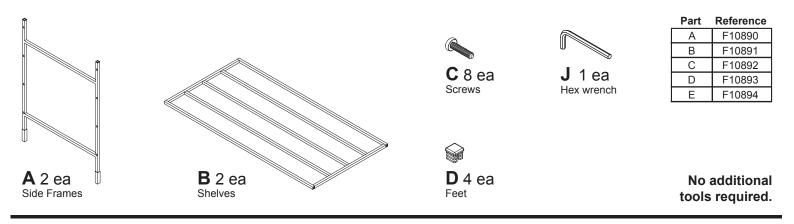

## 6898-10906 Modular 2-Tier Stacker





## SINGLE UNIT ASSEMBLY:

**STEP 1:** This item may be assembled in various ways to fit your needs. Choose any of the four available heights to install your shelves. Holes are located at four inch intervals on the side frames. Attach the two shelves **(B)** to the side frames **(A)** using eight screws **(C)**. At the lowest and highest option, tighten with a hex wrench **(J)**.

**STEP 2:** If assembling one unit insert feet **(D)** into the bottoms of both side frames **(A)**.



## 6898-10906 Modular 2-Tier Stacker



please call Whitmor's Consumer Care Team, 1-888-944-8667 betweer 8 a.m. and 4:30 p.m. (Central Standard Time) Monday through Friday. Or email: help@whitmor.com. Visit us online at www.whitmor.com