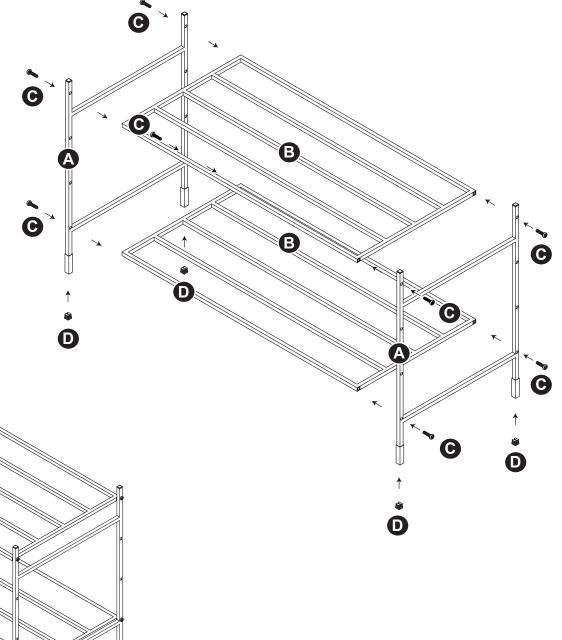

## SINGLE UNIT ASSEMBLY:

**STEP 1:** This item may be assembled in various ways to fit your needs. Choose any of the four available heights to install your shelves. Holes are located at four inch intervals on the side frames. Attach the two shelves **(B)** to the side frames **(A)** using eight screws **(C)**. At the lowest and highest option, tighten with a hex wrench **(J)**.

**STEP 2:** If assembling one unit insert feet **(D)** into the bottoms of both side frames **(A)**.