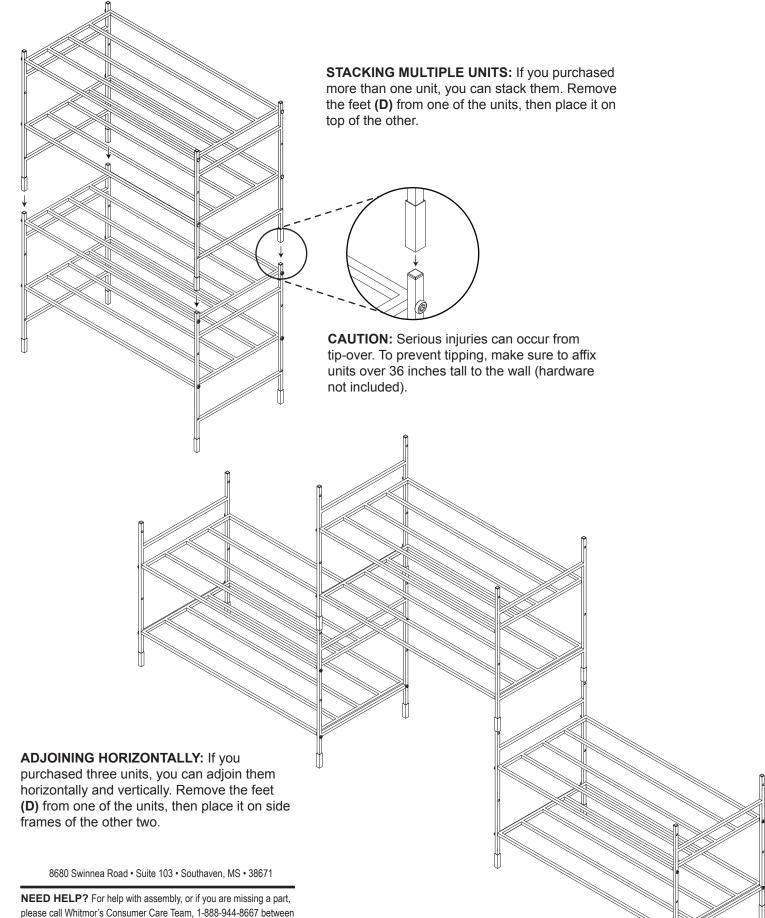

## 6898-10906 Modular 2-Tier Stacker

please call Whitmor's Consumer Care Team, 1-888-944-8667 betweer 8 a.m. and 4:30 p.m. (Central Standard Time) Monday through Friday. Or email: help@whitmor.com. Visit us online at www.whitmor.com