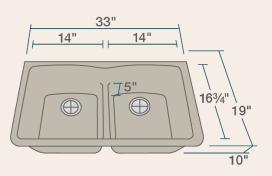

33" x 19" x 10 3/4" Undermount Installation Made with 80% Quartz, 20% Acrylic All-Natural Materials - Eco-Friendly and Recyclable Offset Drain Heat Resistant to 550 Degrees Stain Resistant Scratch Resistant Multiple Colors Available Installation Hardware Included Limited Lifetime Warranty Acrylic Provides Sound Dampening - No Pads Needed Low-Divide Center