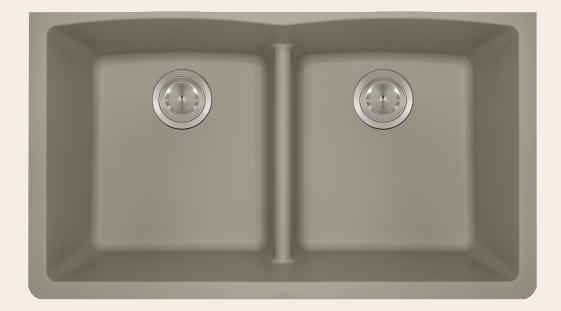

## **812-SLATE Equal Bowl Low-Divide Undermount Sink**

33" x 19" x 10 3/4" Undermount Installation Made with 80% Quartz, 20% Acrylic All-Natural Materials - Eco-Friendly and Recyclable Offset Drain Heat Resistant to 550 Degrees Stain Resistant Scratch Resistant Multiple Colors Available Installation Hardware Included Limited Lifetime Warranty Acrylic Provides Sound Dampening - No Pads Needed Low-Divide Center