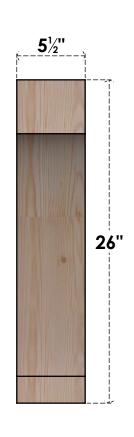

## BRC06X20X26IMP00SDF

5 1/2"W X 20"D X 26"H IMPERIAL SMOOTH BRACE, DOUGLAS FIR

SIDE

## **FRONT**

**EKENA MILLWORK** 2300 WEST MAIN ST. CLARKSVILLE, TX 75426 TOLL FREE: 866-607-0453 WWW.EKENAMILLWORK.COM