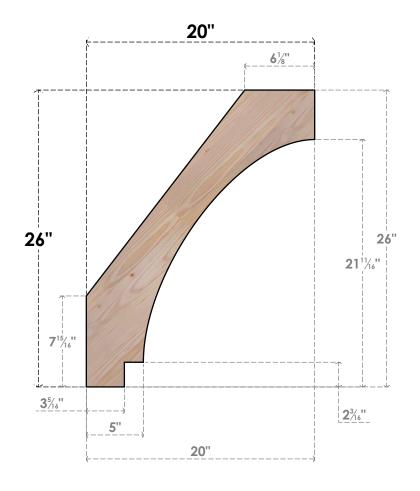

## BRC06X20X26IMP00SDF

5 1/2"W X 20"D X 26"H IMPERIAL SMOOTH BRACE, DOUGLAS FIR

SIDE