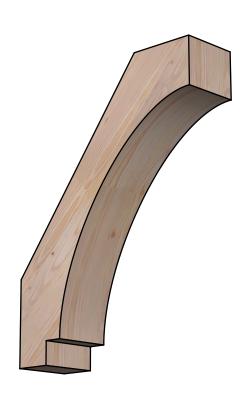

## BRC06X20X26IMP00SDF

5 1/2"W X 20"D X 26"H IMPERIAL SMOOTH BRACE, DOUGLAS FIR

SIDE