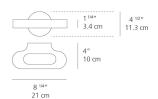

& Finishes —

| Silver/Grey |
|-------------|

|  | Specifications                     |            |  |
|--|------------------------------------|------------|--|
|  | Delivered lumens                   | 1361lm     |  |
|  | Light output ratio                 | 68.1lm/W   |  |
|  | Power consumption                  | 20W        |  |
|  | Led type                           | 17W Array* |  |
|  | CCT (Correlated Color Temperature) | 3000K      |  |
|  | CRI (Color Rendering Index)        | >80        |  |
|  | Life expectancy                    | 50000Hrs   |  |
|  | Control type                       | On/Off     |  |
|  | Input Voltage                      | 120-277V   |  |

ROAL - 1 x RSLD035-12

# Materials =

• Body in die-cast aluminum

## Features & Accessories

#### Dimensions -



## Packaging =

1 Box

Driver

1 x 11-7/8" x 6-13/16" x 5-5/8" / 2.92 lbs - 30 cm x 17 cm x 14 cm / 1.325 kg

### Light distribution -

Direct/Indirect



Red = Max Cd. Through Vertical plane Blue = Max Cd. Through Horizontal plane

# Luminaire weight —

2.48 lbs / 1.12 kg

## Warranty =

5 year limited warranty