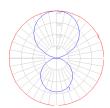

### Light distribution -

Direct/Indirect

Red = Max Cd. Through Vertical plane Blue = Max Cd. Through Horizontal plane