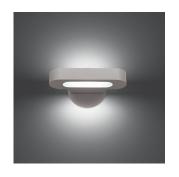

#### Collection -

Design

#### Colors & Finishes —

| Silver/Grey |
|-------------|

|  | Specifications                     |            |  |
|--|------------------------------------|------------|--|
|  | Delivered lumens                   | 1361lm     |  |
|  | Light output ratio                 | 68.1lm/W   |  |
|  | Power consumption                  | 20W        |  |
|  | Led type                           | 17W Array* |  |
|  | CCT (Correlated Color Temperature) | 3000K      |  |
|  | CRI (Color Rendering Index)        | >80        |  |
|  | Life expectancy                    | 50000Hrs   |  |
|  | Control type                       | On/Off     |  |
|  | Input Voltage                      | 120-277V   |  |

### Light distribution -

Direct/Indirect

Red = Max Cd. Through Vertical plane Blue = Max Cd. Through Horizontal plane