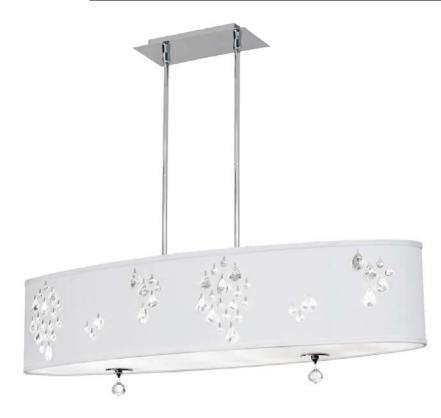

## RHI-388C-PC-693 - 8LT Oval Pendant w/Crystal Accents WH

8 Light Oval Pendant with Crystal Accents, Polished Chrome, White Baroness Fabric

| Height<br>Width/Length<br>Depth<br>Weight                                     | 9<br>12<br>38<br>22 | No. of Bulbs<br>LED<br>Total Wattage | 8<br>Yes<br>320W  |
|-------------------------------------------------------------------------------|---------------------|--------------------------------------|-------------------|
| Body Material                                                                 | Fabric              | Second Material                      | Steel             |
| Finish/Color                                                                  | White/Silver        | Second Finish/Color                  | Chrome            |
| Type of Finish                                                                | Hard Back           | Second Type of Finish                | Electroplated     |
| Bulb 1 Amount Bulb 1 Base Type Bulb 1 Max Watt. Bulb 1 Included Bulb 1 Lumens | 8                   | Rated For                            | Dry Location      |
|                                                                               | G9                  | Voltage                              | 120V              |
|                                                                               | 40W                 | Approval                             | cUL or equivalent |
|                                                                               | No                  | Warranty                             | 1 Year            |
| Bulb 1 CRI                                                                    |                     | Instal Position                      | Ceiling           |