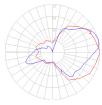

#### Light distribution =

Diffused

Red = Max Cd. Through Vertical plane Blue = Max Cd. Through Horizontal plane Luminaire weight

1.32 lbs / .6 kg