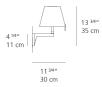

| N/A                       |
|                   |                             |                             |                           |
| Colors & Finishes |                             |                             |                           |
| Bronze            |                             |                             |                           |

#### Materials =

- Wall support in painted aluminum
- Diffuser in silk satin fabric on a plastic frame

#### Features & Accessories =

• Diffuser rotates at 45deg on each side of the median axis

• Diffuser adjusts into two different positions

• Dimmable 2-wire through wall switch and dimmable bulb

#### Dimensions -

### Packaging =

1 Box

1 x 15" x 12-5/16" x 17-13/16" / 4.19 lbs - 38 cm x 31 cm x 45 cm / 1.9 kg





#### Light distribution =

Diffused



Red = Max Cd. Through Vertical plane Blue = Max Cd. Through Horizontal plane Luminaire weight

1.32 lbs / .6 kg

## Warranty -

5 year Limited warranty



last updated: 2020-06-30

We reserve the right to change specifications of our products. For the latest product information please visit www.artemide.net