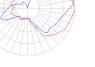

#### Light distribution =

Diffused

Red = Max Cd. Through Vertical plane Blue = Max Cd. Through Horizontal plane Luminaire weight

1.32 lbs / .6 kg