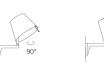

#### Features & Accessories =

• Diffuser rotates at 45deg on each side of the median axis

• Diffuser adjusts into two different positions

• Dimmable 2-wire through wall switch and dimmable bulb