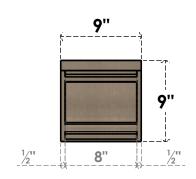

#### ITEM NUMBER: CORU09X18X09WARRCPR

9"W X 18"D X 9"H SERIES 3 WIDE WARREN ROUGH CEDAR TIMBERTHANE FAUX WOOD CORBEL, PRIMED

## FRONT PROFILE