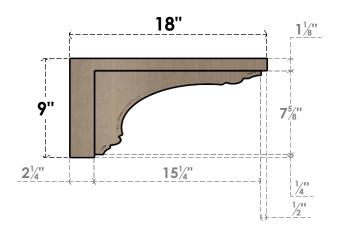

#### ITEM NUMBER: CORU09X18X09WARRCPR

9"W X 18"D X 9"H SERIES 3 WIDE WARREN ROUGH CEDAR TIMBERTHANE FAUX WOOD CORBEL, PRIMED

### SIDE PROFILE