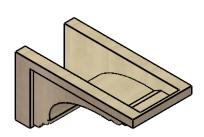

#### ITEM NUMBER: CORU09X18X09WARRCPR

9"W X 18"D X 9"H SERIES 3 WIDE WARREN ROUGH CEDAR TIMBERTHANE FAUX WOOD CORBEL, PRIMED

# **ISOMETRIC**

**EKENA MILLWORK** 2300 WEST MAIN ST. CLARKSVILLE, TX 75426 TOLL FREE: 866-607-0453 WWW.EKENAMILLWORK.COM

GENERATED DATE: 01/28/2023

- 1. INSTALLATION TO BE COMPLETED IN ACCORDANCE WITH MANUFACTURER'S SPECIFICATIONS.