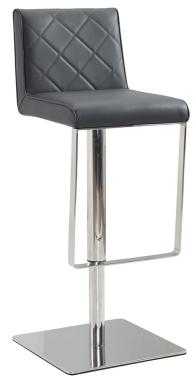

## LOFT CB-922-GR-BAR

The LOFT adjustable bar stool in dark gray pu-leather with stainless steel base by Casabianca Home features clean, modern lines adding a sophisticated look and edge to any room.

Our LOFT adjustable bar stool is constructed using top commercial grade materials with stainless steel, pu - polyurethane exceptional quality that are made to last.

Size: 16.5 W x 18.5 D x 33 H in (Adjustable: 23-32 in )

| Product We<br>42 lbs<br>Material<br>Stainless S |            | Max Weight<br>250 lbs<br>polyurethane |           | UP<br>682055341453        | 3   |
|-------------------------------------------------|------------|---------------------------------------|-----------|---------------------------|-----|
| Assembly Level<br>None                          |            |                                       |           | Commercial Gr<br>Yes      | ade |
| Fabric Content<br>PU - polyurethane             |            |                                       |           | Country of Orgin<br>China |     |
| Ship Sm                                         | all Parcel |                                       |           |                           |     |
| Packing De<br>Box 1   19                        |            | ∢34 H in ∣ Weiç                       | ght: 44 I | bs                        |     |