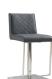

## LOFT CB-922-GR-BAR

The LOFT adjustable bar stool in dark gray pu-leather with stainless steel base by Casabianca Home features clean, modern lines adding a sophisticated look and edge to any room.

Our LOFT adjustable bar stool is constructed using top commercial grade materials with stainless steel, pu - polyurethane exceptional quality that are made to last.