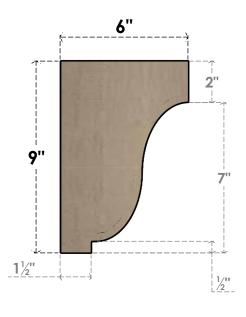

## ITEM NUMBER: CORU03X06X09VANRCPR

3"W X 6"D X 9"H SERIES 2 CLASSIC VAN BUREN ROUGH CEDAR TIMBERTHANE FAUX WOOD CORBEL, PRIMED







## **SIDE PROFILE**

## **FRONT PROFILE**

## **ISOMETRIC**



**EKENA MILLWORK** 2300 WEST MAIN ST. CLARKSVILLE, TX 75426 TOLL FREE: 866-607-0453 WWW.EKENAMILLWORK.COM

GENERATED DATE: 01/28/2023

1. INSTALLATION TO BE COMPLETED IN ACCORDANCE WITH MANUFACTURER'S SPECIFICATIONS.
2. DRAWING MAY NOT BE TO SCALE
3. THIS DRAWING IS INTENDED FOR DESIGN AND PLANNING PURPOSES ONLY.
4. ALL INFORMATION CONTAINED HEREIN WAS CURRENT AT THE TIME OF DEVELOPMENT BUT MUST BE REVIEWED AND APPROVED BY THE PRODUCT MANUFACTURER TO BE CONSIDERED ACCURATE.

5. TIMBERTHANE ARCHITECTURAL PRODUCTS ARE MADE FROM HIGH DENSITY URETHANE AND COME FACTORY PRIMED