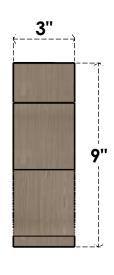

## ITEM NUMBER: CORU03X06X09VANRCPR

3"W X 6"D X 9"H SERIES 2 CLASSIC VAN BUREN ROUGH CEDAR TIMBERTHANE FAUX WOOD CORBEL, PRIMED







## **SIDE PROFILE**

## **FRONT PROFILE**

## **ISOMETRIC**



**EKENA MILLWORK** 2300 WEST MAIN ST. CLARKSVILLE, TX 75426 TOLL FREE: 866-607-0453 WWW.EKENAMILLWORK.COM

GENERATED DATE: 01/28/2023

1. INSTALLATION TO BE COMPLETED IN ACCORDANCE WITH MANUFACTURER'S SPECIFICATIONS.
2. DRAWING MAY NOT BE TO SCALE
3. THIS DRAWING IS INTENDED FOR DESIGN AND PLANNING PURPOSES ONLY.
4. ALL INFORMATION CONTAINED HEREIN WAS CURRENT AT THE TIME OF DEVELOPMENT BUT MUST BE REVIEWED AND APPROVED BY THE PRODUCT MANUFACTURER TO BE CONSIDERED ACCURATE.

5. TIMBERTHANE ARCHITECTURAL PRODUCTS ARE MADE FROM HIGH DENSITY URETHANE AND COME FACTORY PRIMED