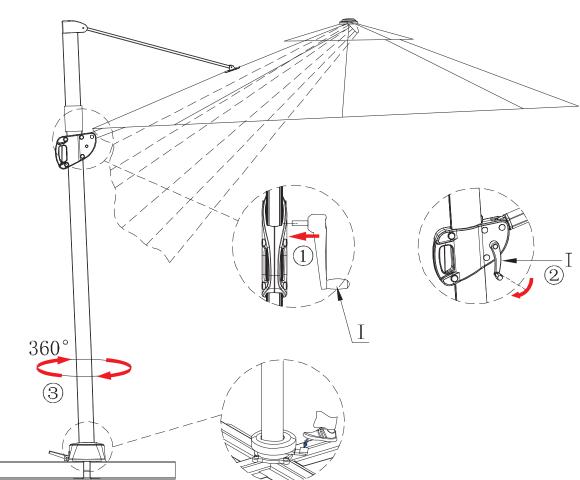

### **BEFORE INSTALLATION**

- Please list all parts as below first to check if any part is missing and make assembly easier.
- Do be careful that some parts are heavy and sharp.
- Please follow the assembly steps to install the product, if you find spare parts left, don't be worried, the left spare parts are prepared for bad ones if occurred.
- Once you hand tighten all of your bolts into place, we are going to use our wrench to fully tighten into place.
- Please do not exceed the bearing limitations of the product.
- Reconfirm that all bolts, screws, and knobs are secure every 90 days. Please retain these instructions for future reference.