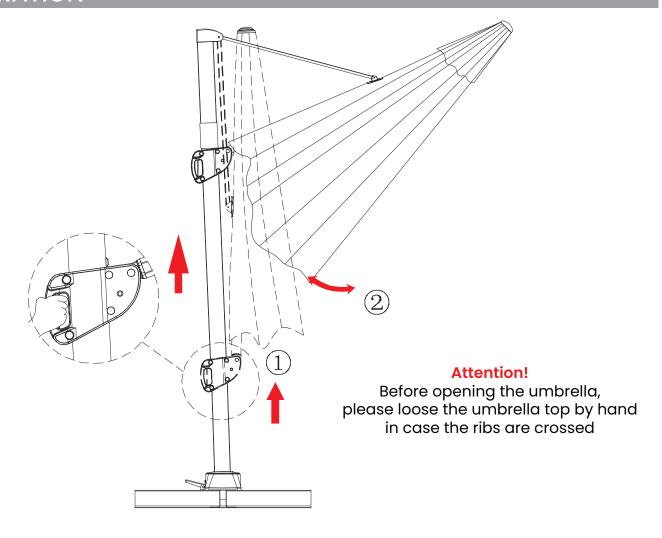

# INSTRUCTION MANUAL

PATIO UMBRELLA

### **BEFORE INSTALLATION**

- Please list all parts as below first to check if any part is missing and make assembly easier.
- Do be careful that some parts are heavy and sharp.
- Please follow the assembly steps to install the product, if you find spare parts left, don't be worried, the left spare parts are prepared for bad ones if occurred.
- Once you hand tighten all of your bolts into place, we are going to use our wrench to fully tighten into place.
- Please do not exceed the bearing limitations of the product.
- Reconfirm that all bolts, screws, and knobs are secure every 90 days. Please retain these instructions for future reference.

#### **TOOLS REQUIRED**









#### **PARTS**



#### PARTS REQUIRED











#### **WARM TIPS**

⚠ Warm Tips: If you have any problem with this product or our service, please don't hasty in writing negative review or feedback. Please welcome to contact us right away, our service team will response within 24 hours, and we will try our best to help you. Thank you for giving us a chance to improve the product and our service.

#### **CARE & MAINTENANCE**

- Do not put hot items directly on furniture surface.
- Do not clean furniture with harsh cleansers or polish.
- To obtain the longest lifespan of your indoor prodcts, minimizing exposure to direct sunlight is recommended.
- Children should not climb or jump on the furniture.
- Do not write on furniture without a padded barrier to protect the surface.
- To obtain the longest lifespan of your indoor products, av