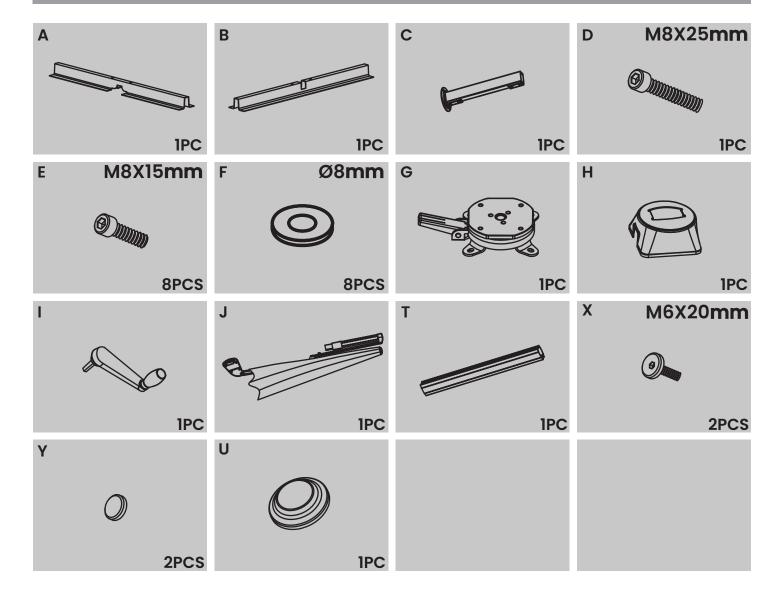

# INSTRUCTION MANUAL

PATIO UMBRELLA

### **BEFORE INSTALLATION**

- Please list all parts as below first to check if any part is missing and make assembly easier.
- Do be careful that some parts are heavy and sharp.
- Please follow the assembly steps to install the product, if you find spare parts left, don't be worried, the left spare parts are prepared for bad ones if occurred.
- Once you hand tighten all of your bolts into place, we are going to use our wrench to fully tighten into place.
- Please do not exceed the bearing limitations of the product.
- Reconfirm that all bolts, screws, and knobs are secure every 90 days. Please retain these instructions for future reference.

#### **TOOLS REQUIRED**









#### **PARTS**



#### PARTS REQUIRED











#### **WARM TIPS**

⚠ Warm Tips: If you have any problem with this product or our service, please don't hasty in writing negative review or feedback. Please welcome to contact us right away, our service team will response within 24 hours, and we will try our best to help you. Thank you for giving us a chance to improve the product and our service.

#### **CARE & MAINTENANCE**

- Do not put hot items directly on furniture surface.
- Do not clean furniture with harsh cleansers or polish.
- To obtain the longest lifespan of your indoor prodcts, minimizing exposure to direct sunlight is recommended.
- Children should not climb or jump on the furniture.
- Do not write on furniture without a padded barrier to protect the surface.
- To obtain the longest lifespan