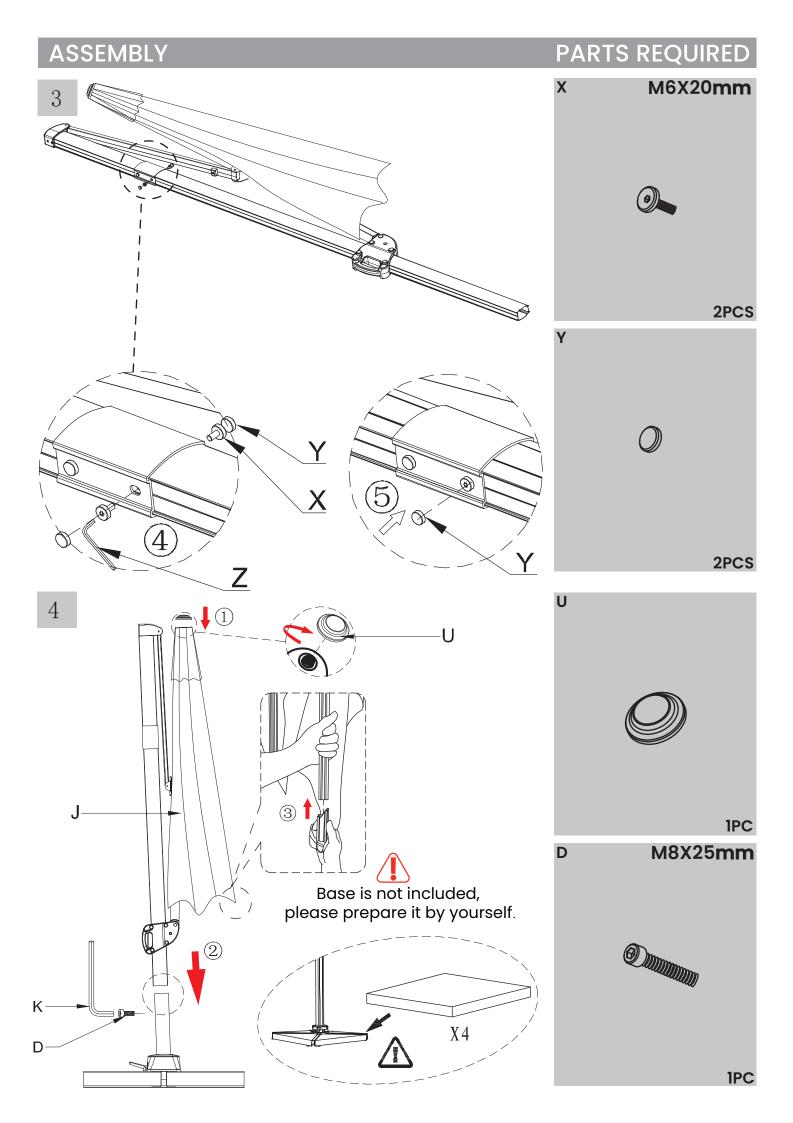

# INSTRUCTION MANUAL

PATIO UMBRELLA

### **BEFORE INSTALLATION**

- Please list all parts as below first to check if any part is missing and make assembly easier.
- Do be careful that some parts are heavy and sharp.
- Please follow the assembly steps to install the product, if you find spare parts left, don't be worried, the left spare parts are prepared for bad ones if occurred.
- Once you hand tighten all of your bolts into place, we are going to use our wrench to fully tighten into place.
- Please do not exceed the bearing limitations of the product.
- Reconfirm that all bolts, screws, and knobs are secure every 90 days. Please retain these instructions for future reference.

#### **TOOLS REQUIRED**









#### **PARTS**



#### PARTS REQUIRED











#### **WARM TIPS**

⚠ Warm Tips: If you have any problem with this product or our service, please don't hasty in writing negative review or feedback. Please welcome to contact us right away, our service team will response within 24 hours, and we will try our best to help you. Thank you for giving us a chance to improve the product and our service.

#### **CARE & MAINTENANCE**

- Do not put hot items directly on furniture surface.
- Do not clean furniture with harsh cleansers or polish.
- To obtain the longest lifespan of your indoor prodcts, minimizing exposure to direct sunlight is recommended.
- Children should not climb or jump on the furniture.
- Do not write on furniture without a padded barrier to protect the surface.
- To obtain the longest lifespan of your indoor products,