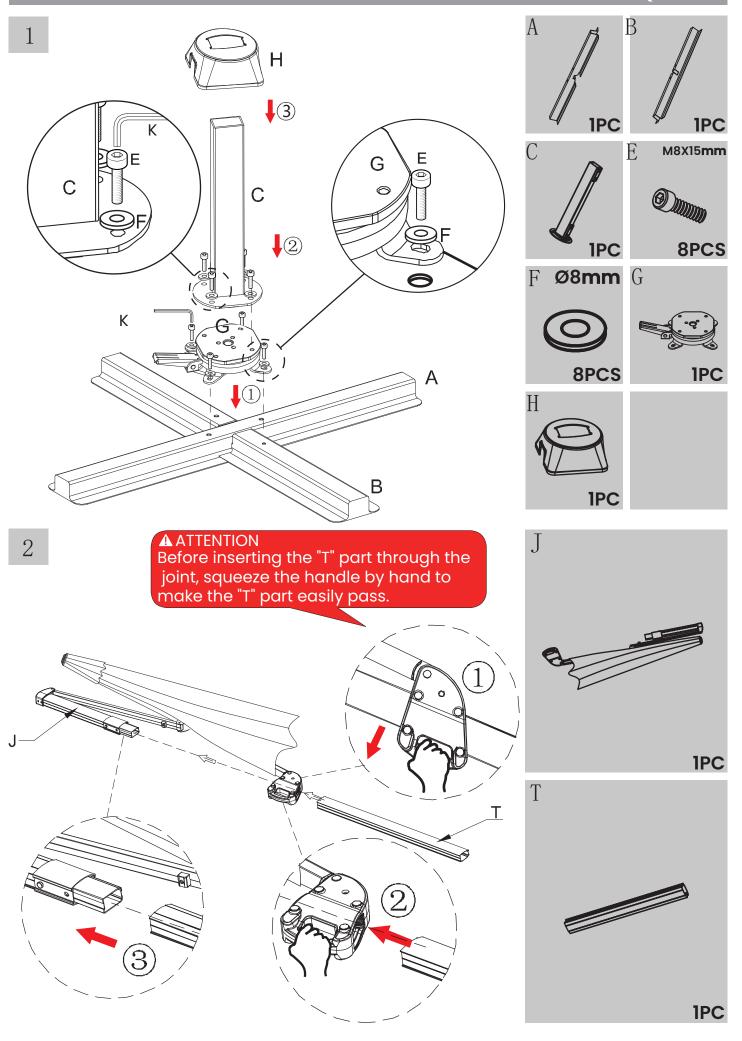

# INSTRUCTION MANUAL

PATIO UMBRELLA

### **BEFORE INSTALLATION**

- Please list all parts as below first to check if any part is missing and make assembly easier.
- Do be careful that some parts are heavy and sharp.
- Please follow the assembly steps to install the product, if you find spare parts left, don't be worried, the left spare parts are prepared for bad ones if occurred.
- Once you hand tighten all of your bolts into place, we are going to use our wrench to fully tighten into place.
- Please do not exceed the bearing limitations of the product.
- Reconfirm that all bolts, screws, and knobs are secure every 90 days. Please retain these instructions for future reference.

#### **TOOLS REQUIRED**









#### **PARTS**



#### PARTS REQUIRED











#### **WARM TIPS**

⚠ Warm Tips: If you have any problem with this product or our service, please don't hasty in writing negative review or feedback. Please welcome to contact us right away, our service team will response within 24 hours, and we will try our best to help you. Thank you for giving us a chance to improve the product and our service.

#### **CARE & MAINTENANCE**

- Do not put hot items directly on furniture surface.
- Do not clean furniture with harsh cleansers or polish.
- To obtain the longest lifespan of your indoor prodcts, minimizing exposure to direct sunlight is recommended.
- Children should not climb or jump on the furniture.
- Do not write on furniture without a padded barrier to protect the surface.
- To obtain the longest lifespan of your indoor products