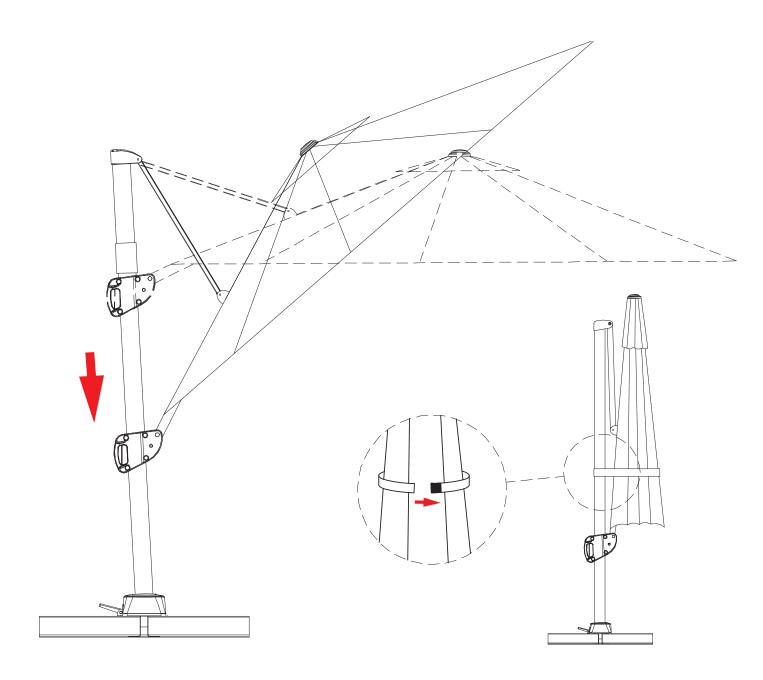

### **BEFORE INSTALLATION**

- Please list all parts as below first to check if any part is missing and make assembly easier.
- Do be careful that some parts are heavy and sharp.
- Please follow the assembly steps to install the product, if you find spare parts left, don't be worried, the left spare parts are prepared for bad ones if occurred.
- Once you hand tighten all of your bolts into place, we are going to use our wrench to fully tighten into place.
- Please do not exceed the bearing limitations of the product.
- Reconfirm that all bolts, screws, and knobs are secure every 90 days. Please retain these instructions for future reference.