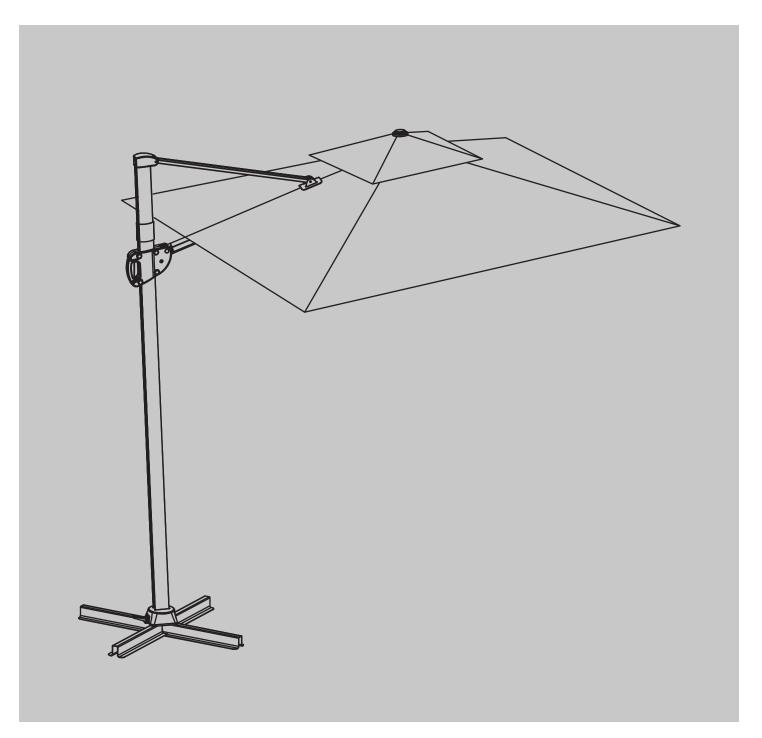

# INSTRUCTION MANUAL

PATIO UMBRELLA

### **BEFORE INSTALLATION**

- Please list all parts as below first to check if any part is missing and make assembly easier.
- Do be careful that some parts are heavy and sharp.
- Please follow the assembly steps to install the product, if you find spare parts left, don't be worried, the left spare parts are prepared for bad ones if occurred.
- Once you hand tighten all of your bolts into place, we are going to use our wrench to fully tighten into place.
- Please do not exceed the bearing limitations of the product.
- Reconfirm that all bolts, screws, and knobs are secure every 90 days. Please retain these instructions for future reference.

#### **TOOLS REQUIRED**









#### **PARTS**



#### PARTS REQUIRED











#### **WARM TIPS**

⚠ Warm