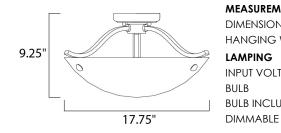

## MEASUREMENTS

DIMENSION HANGING WEIGHT : 17.75" L x 17.75" W x 9.25" H : 6.31 lb

INPUT VOLTAGE :120V : 2 x 60W Incandescent E26 Medium , 120W Total BULB INCLUDED : (Not Included) : Yes