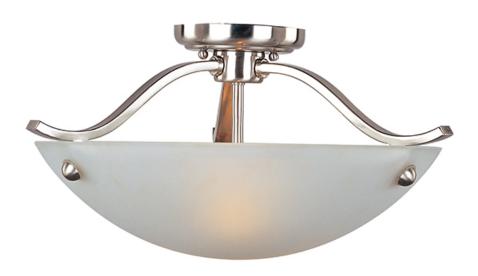

## **PRODUCT DESCRIPTION**

Sleek modern form available in your choice of Oil Rubbed Bronze or Satin Nickel finish. The Frost glass shade gently melds into the flowing lines of the frame.

## **FINISHES OPTION**

Satin Nickel

GLASS Frosted FT

MATERIAL Steel, Glass

RATINGS cULus Dry Location

ADDITIONAL OPERATING TEMPERATURE: -20°C (-4°F), 40°C (104°F)

Always consult a qualified electrician before installing any lighting product.