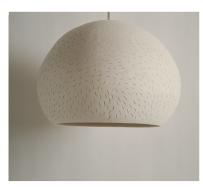

A perforated white ceramic egg shaped Symmetrical pendant with a braided cord and a matching clay ceiling plate.

Throws light textures on the walls in it proximity, a downward soft reflected light and a central task light.

Plate and Shade Material: Hand made white ceramic

**Perforation:** line or dot pattern

Finish: Natural matte.

Cord Cover Finish: Braided white

Cord Length: Adjustable up to 60" - longer cords are available upon request