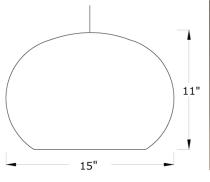

A perforated white ceramic egg shaped Symmetrical pendant with a braided cord and a matching clay ceiling plate.

Throws light textures on the walls in it proximity, a downward soft reflected light and a central task light.

Plate and Shade Material: Hand made white ceramic

**Perforation:** line or dot pattern

Finish: Natural matte.

Cord Cover Finish: Braided white

Cord Length: Adjustable up to 60" - longer cords are available upon request