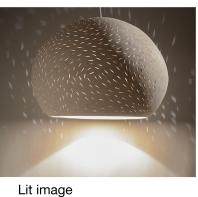

A perforated white ceramic egg shaped Symmetrical pendant with a braided cord and a matching clay ceiling plate.

Throws light textures on the walls in it proximity, a downward soft reflected light and a central task light.

Day light image

Lamp Base: Medium base (E-26)

Wattage: 150W

Supplied bulb: 72W standard screw bulb

Warranty: 1 year

**Country of Manufacture: USA** 

Weight: 10 lb.

Listing: UL Listed Luminaire E-353899