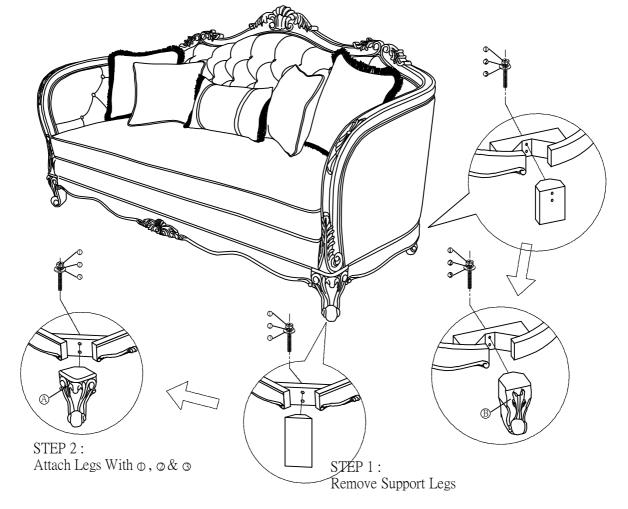

| PARTS LIST : |  |      | QTY   |
|--------------|--|------|-------|
|              |  | legs | 2 pcs |
| ₿            |  | legs | 2 pcs |

How to assemble & Steps