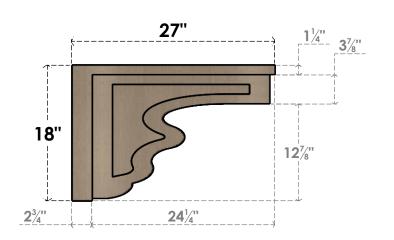

## ITEM NUMBER: CORU09X27X18HLDRCPR

9"W X 27"D X 18"H SERIES 3 CLASSIC HIGHLAND ROUGH CEDAR TIMBERTHANE FAUX WOOD CORBEL, PRIMED

## SIDE PROFILE