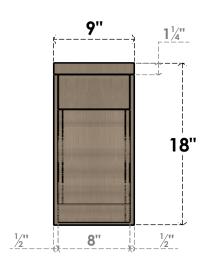

## ITEM NUMBER: CORU09X27X18HLDRCPR

9"W X 27"D X 18"H SERIES 3 CLASSIC HIGHLAND ROUGH CEDAR TIMBERTHANE FAUX WOOD CORBEL, PRIMED

## FRONT PROFILE