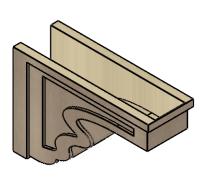

## ITEM NUMBER: CORU09X27X18HLDRCPR

9"W X 27"D X 18"H SERIES 3 CLASSIC HIGHLAND ROUGH CEDAR TIMBERTHANE FAUX WOOD CORBEL, PRIMED

## **ISOMETRIC**

**EKENA MILLWORK** 2300 WEST MAIN ST. CLARKSVILLE, TX 75426 TOLL FREE: 866-607-0453 WWW.EKENAMILLWORK.COM GENERATED DATE: 01/28/2023

1. INSTALLATION TO BE COMPLETED IN ACCORDANCE WITH MANUFACTURER'S SPECIFICATIONS.