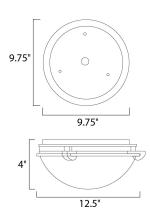

## **MEASUREMENTS**

**DIMENSION** : 12.5" L x 12.5" W x 4" H

HANGING WEIGHT : 2.76 lb