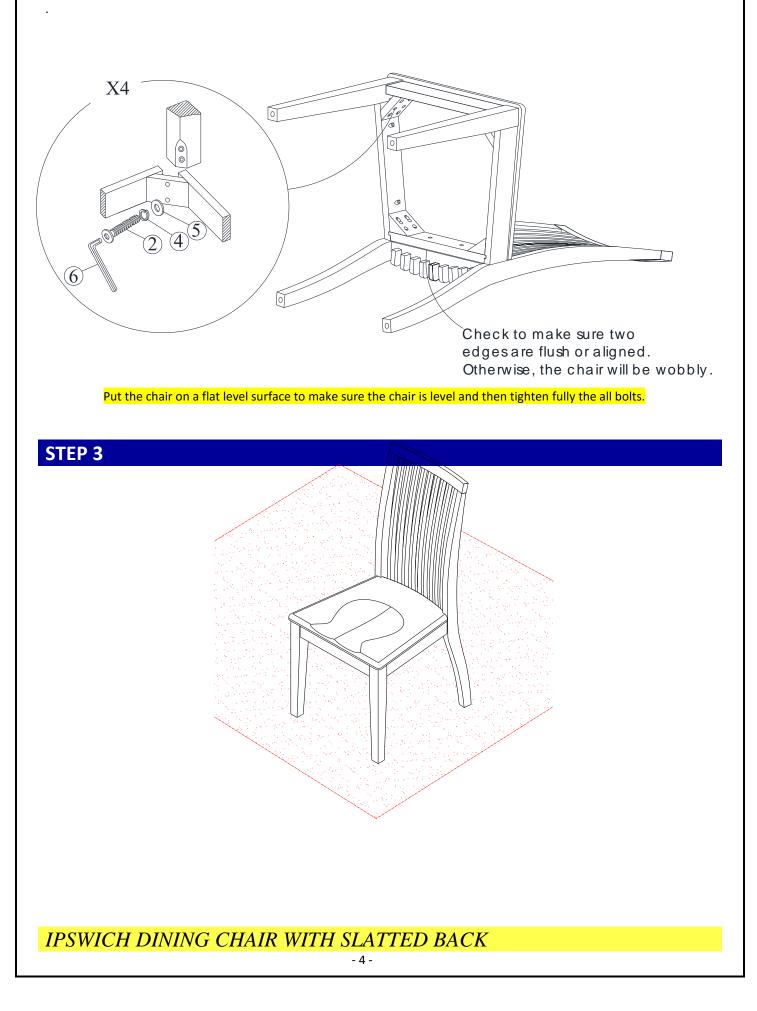

# **STEP 2**

Attach front legs (C) to the seat frame. Use bolts (2), washers (4) and (5). Tighten with Allen Key (6).