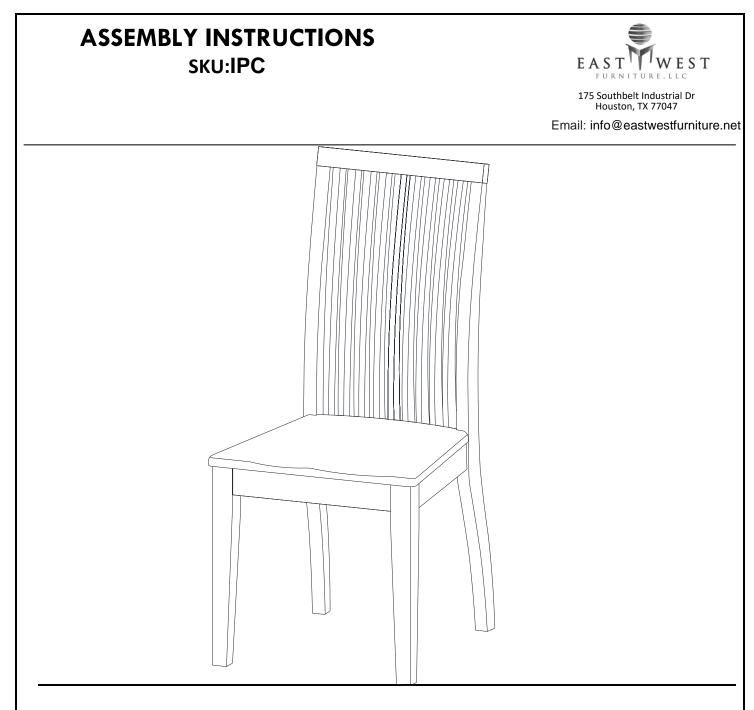

Description : IPSWICH DINING CHAIR WITH SLATTED BACK

Dimension :18"x21"x39"

Cube Size : 42"x 19"x 12"

NW: 35.2 LBS GW: 41.8 LBS

IPSWICH DINING CHAIR WITH SLATTED BACK