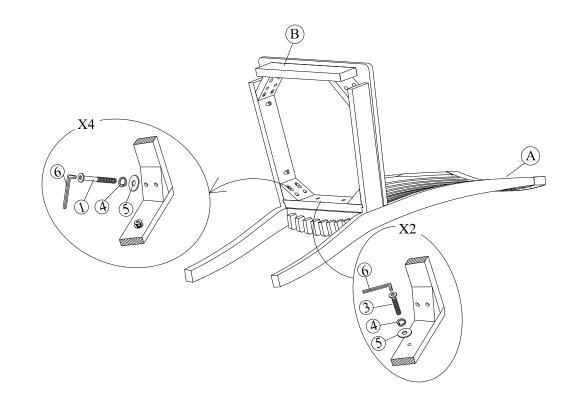

## STEP 1

Attach frame (B) to the back (A) by using bolts (3) and (1) and washers (4) and (5). Tighten with Allen Key (6).

Note: DO NOT fully tighten any of the bolt, until all chair parts are put together.

IPSWICH DINING CHAIR WITH SLATTED BACK

- 3 -