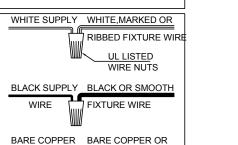

## CANOPY MOUNTING & WIRE CONNECTION ASSEMBLY STEPS:

Attach(N),(P) to achieve overall desired length.
Una (N),(P)para lograr la longitud deseada.
Joignez(N),(P)pour obtenir la Longueur voulue.

GREEN GROUND WIRE FROM SUPPLY

BARE COPPER

GREEN GROUND WIRE

GREEN FIXTURE GROUND WIRE

GREEN GROUND