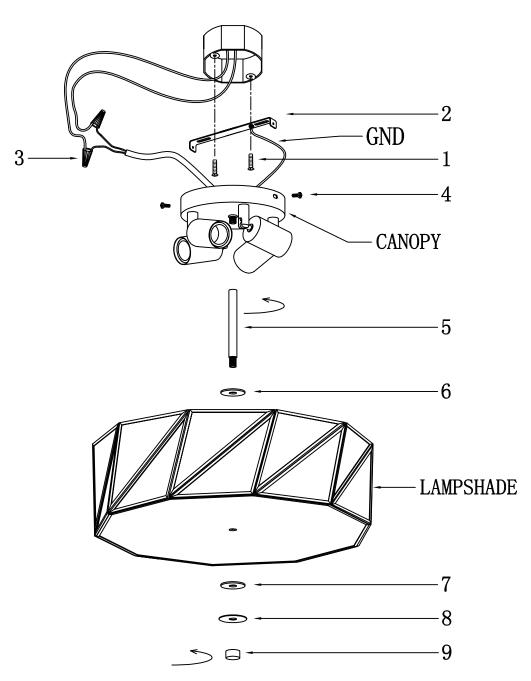

## ITEM NO.: SYBG3334-BD FIXTURE ASSEMBLY STEPS:

| DESCRIPTION           | PICTURE            | CODE      | QTY   |
|-----------------------|--------------------|-----------|-------|
| MOUNTING BOX<br>SCREW | <b>(</b> a)))))))) | 1         | 2 PCS |
| MOUNTING PLATE        |                    | 2/GND     | 1 SET |
| P3 WIRING CAP         |                    | 3         | 2 PCS |
| SCREW                 |                    | 4         | 2 PCS |
| MIDDLE ROD            |                    | 5/6/7/8/9 | 1 SET |
| CANOPY                |                    | CANOPY    | 1 SET |
| LAMPSHADE             |                    | LAMPSHADE | 1 PCS |

## CANOPY MOUNTING & WIRE CONNECTION ASSEMBLY STEPS:

Attach(N),(P) to achieve overall desired length.
Una (N),(P)para lograr la longitud deseada.
Joignez(N),(P)pour obtenir la Longueur voulue.

GREEN GROUND WIRE FROM SUPPLY

## FIXTURE ASSEMBLY STEPS: