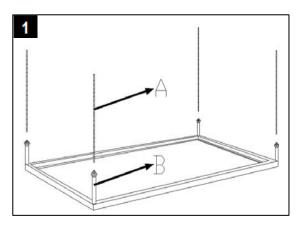

2

Step 1 Assemble the Thrdaded Rods(A) Iron Frame(B) together as shown in the picture.

Step 2 Assemble the Thrdaded Rods(A) Long Ribbed Tube(D) Stretcher(C) Short Ribbed Top(G) Tube(E) and Feet(D) together as shown in the picture.