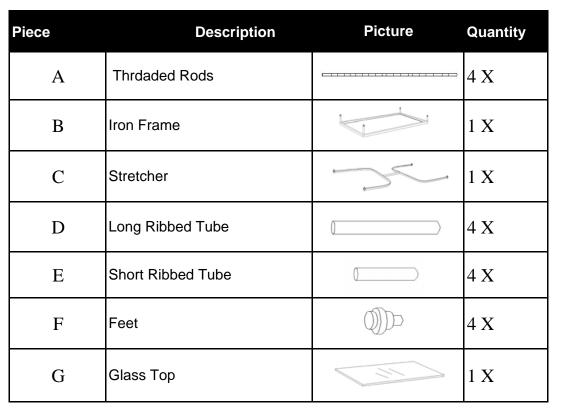

#### **Care and Maintenance**

Dust with a soft, dry cloth.Do not use abrasive cleaner. To clean mirror, spray a small amount of glass cleaner onto a lint-free cloth and wipe mirror clean.

## Notice

\* Please make sure that you have all parts indicated before you begin assembly of this item

\* This item should be assembled on a soft surface to prevent scratching the finish during assembly

\*This item may require periodic tightening

## Part List and Hardware List

# **SAFAVIEH** FURNITURE

Model # FOX2549A Product Dimensions: 50"W x 26"D x 18"H





## **Preparation**

Before beginning assembly of product, make sure all parts are present. Compare parts with package contents list and hardware contents list. If any part is missing or damaged, do not attempt to assemble the product. Estimated Assembly Time: 10 minutes.



2



Step 1 Assemble the Thrdaded Rods(A) Iron Frame(B) together as shown in the picture.

Step 2 Assemble the Thrdaded Rods(A) Long Ribbed Tube(D) Stretcher(C) Short Ribbed Top(G) Tube(E) and Feet(D) together as shown in the picture.

## Step 3

Carefully turn over the table and place the Glass