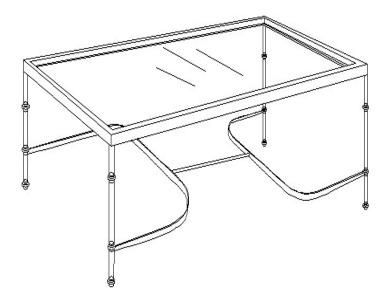

# **SAFAVIEH** FURNITURE

Model # FOX2549A Product Dimensions: 50"W x 26"D x 18"H