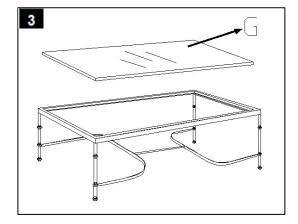

th a soft, dry cloth.Do not use abrasive cleaner. To clean mirror, spray a small amount of glass cleaner onto a lint-free cloth and wipe mirror clean.

## Notice

\* Please make sure that you have all parts indicated before you begin assembly of this item

\* This item should be assembled on a soft surface to prevent scratching the finish during assembly

\*This item may require periodic tightening

## Part List and Hardware List

# **SAFAVIEH** FURNITURE

Model # FOX2549A Product Dimensions: 50"W x 26"D x 18"H





## **Preparation**

Before beginning assembly of product, make sure all parts are present. Compare parts with package contents list and hardware contents list. If any part is missing or damaged, do not attempt to assemble the product. Estimated Assembly Time: 10 minutes.



2



Step 1 Assemble the Thrdaded Rods(A) Iron Frame(B) together as shown in the picture.

Step 2 Assemble the Thrdaded Rods(A) Long Ribbed Tube(D) Stretcher(C) Short Ribbed Top(G) Tube(E) and Feet(D) together as shown in the picture.

## Step 3

Carefully turn over the table and place the Glass