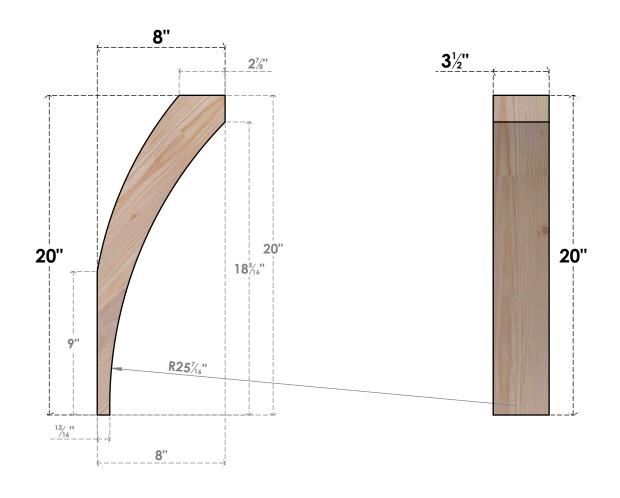

## BRC04X08X20THR00SDF

3 1/2"W X 8"D X 20"H THORTON SMOOTH BRACE, DOUGLAS FIR

SIDE

## **FRONT**

**EKENA MILLWORK** 2300 WEST MAIN ST. CLARKSVILLE, TX 75426 TOLL FREE: 866-607-0453 WWW.EKENAMILLWORK.COM