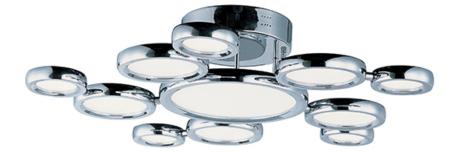

## **PRODUCT DESCRIPTION**

A series of round Die Cast rings, finished in Polished Chrome, are edge lit with high quality LEDs. Many of the rings are adjustable, allowing for unique design arrangements and light to be directed where needed.

MEASUREMENTS

DIMENSION HANGING WEIGHT : 32." L x 32." W x 6.25" H : 16.5 lb

 LAMPING
 : 120V

 INPUT VOLTAGE
 : 120V

 LUMENS
 : 9,900 Rated

 BULB
 : 11 x 110W (INTEGRATED), 110W Total

- DIMMABLE : Dimmable
- COLOR\_TEMP : 3000K

FINISHES OPTION

Polished Chrome PC

GLASS White 01

**RATINGS** Dry Location Dimmable