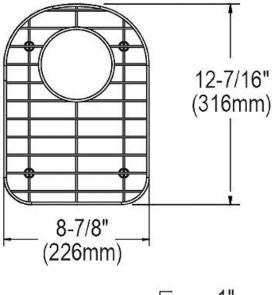

## **PRODUCT SPECIFICATIONS**

Dayton Stainless Steel 8-7/8" x 12-7/16" x 1" Bottom Grid. Overall dimensions are 8-7/8" x 12-7/16" x 1".

Made of Stainless Steel

Bottom grids are:

- Custom designed to protect and cover the bottom of your sink.
- Properly positioned opening for convenient access to drain or disposer.
- Built from solid stainless steel to resist corrosion and provide years of service.

| Material:          | Stainless Steel          |
|--------------------|--------------------------|
| Finish:            | Polished Stainless Steel |
| Dimensions:        | 8-7/8" x 12-7/16" x 1"   |
| Fits Bowl Size(s): | 11-1/2" x 15"            |