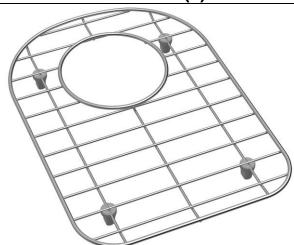

## **PRODUCT SPECIFICATIONS**

Dayton Stainless Steel 8-7/8" x 12-7/16" x 1" Bottom Grid. Overall dimensions are 8-7/8" x 12-7/16" x 1".

Made of Stainless Steel

Bottom grids are:

- Custom designed to protect and cover the bottom of your sink.
- Properly positioned opening for convenient access to drain or disposer.
- Built from solid stainless steel to resist corrosion and provide years of service.

| Material:          | Stainless Steel          |
|--------------------|--------------------------|
| Finish:            | Polished Stainless Steel |
| Dimensions:        | 8-7/8" x 12-7/16" x 1"   |
| Fits Bowl Size(s): | 11-1/2" x 15"            |