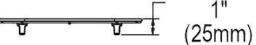

## **PRODUCT SPECIFICATIONS**

Dayton Stainless Steel 8-7/8" x 12-7/16" x 1" Bottom Grid. Overall dimensions are 8-7/8" x 12-7/16" x 1".

Made of Stainless Steel

Bottom grids are:

- Custom designed to protect and cover the bottom of your sink.
- Properly positioned opening for convenient access to drain or disposer.
- Built from solid stainless steel to resist corrosion and provide years of service.

| Material:          | Stainless Steel          |
|--------------------|--------------------------|
| Finish:            | Polished Stainless Steel |
| Dimensions:        | 8-7/8" x 12-7/16" x 1"   |
| Fits Bowl Size(s): | 11-1/2" x 15"            |