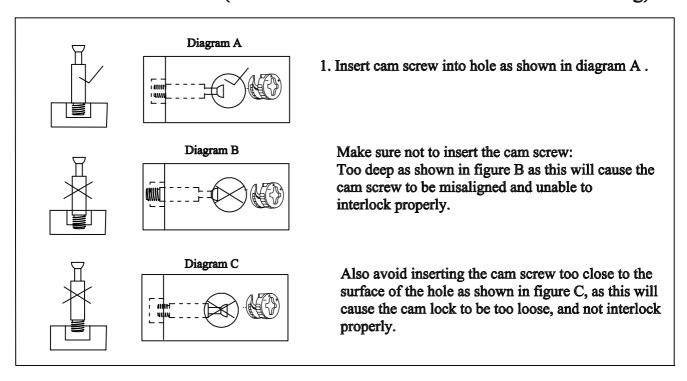

#### To insert a cam lock: (Please read below instructions before assembling)

#### Note:

- Read these instructions carefully before assembling.
- Tools required: Phillips screwdriver, flat screwdriver.
- Find a clean, smooth area on which to work, such as a carpet, in order to avoid scratching the wood surfaces.
- Wait to dispose of the packing material until assembly is complete and all parts and hardware are accounted for.
- Two or more people might be required for assembly.