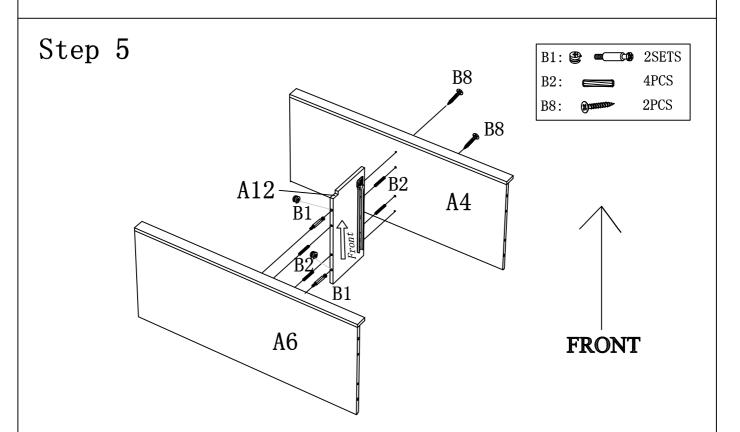

Assemble Aprons A9 & A18 to Upper Divider A10 using Screws B8 as shown above.

Assemble Bottom Divider A12 to Lower Shelf A6 and Bottom Panel A4 using Camlocks B1,Wood Dowels B2 and Screws B8 as shown above.