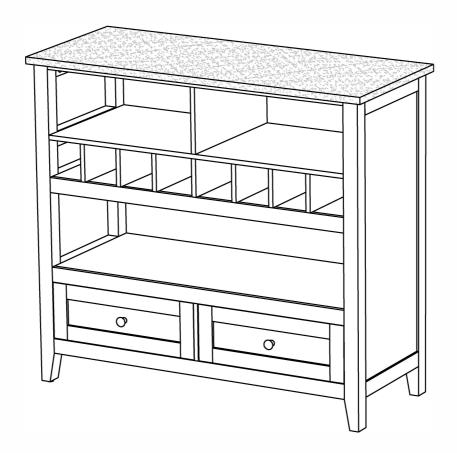

### **ASSEMBLY INSTRUCTIONS**



#### **NOTE TO CUSTOMERS:**

- For ease and speed of assemble we recommend that before you commence each step of the assembly that you identify all the parts required to complete that step.
- We recommend that where possible you allow sufficient space to assemble the item as close as possible to the place where it will be once assembled.
- For the protection of your furniture we recommend that the product is placed on protected surfaces during assembly to prevent any damage.
- During assembly do not over tighten, as this may damage the product.
- Please ensure you retain all the product packaging until the item completely assembled.
- Please periodically check all fittings and re-tighten as necessary.
- Never allow any liquids to remain on your furniture as absorption can cause the wood