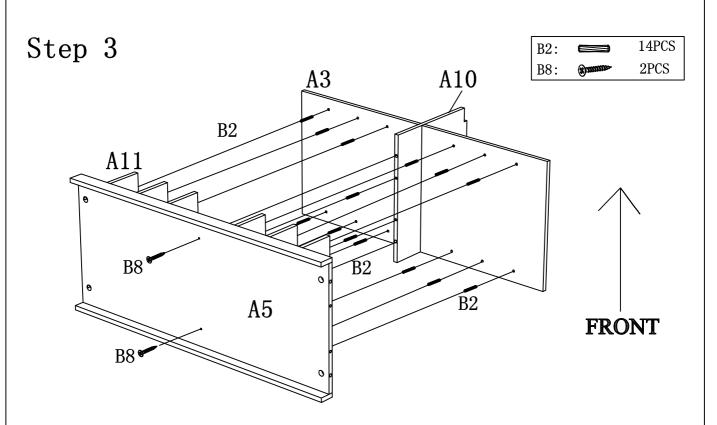

# Step 1

Insert Upper Divider A10 to Top Shelf A3 as shown above.

Page 4 of 11

B2: === 12PCS

Assemble Small Dividers A11 to Middle Shelf A5 using Wood Dowels B2 as shown above.

Holding Small Dividers A11 in place, then attach Middle Shelf A5 to Upper Divider A10 and Top Shelf A3 using Wood Dowels B2 and Screws B8 as shown above.