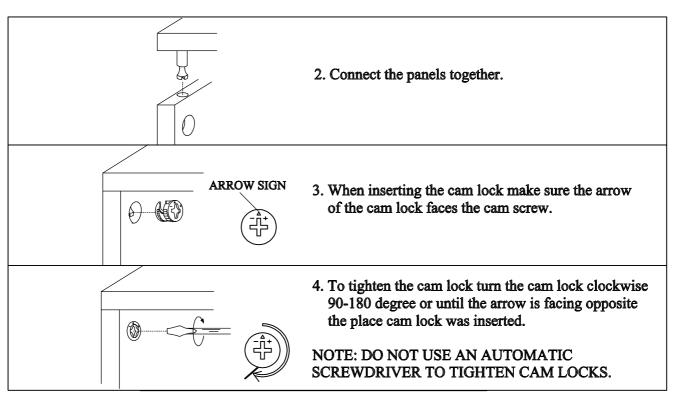

#### To insert a cam lock: (Please read below instructions before assembling)

#### Note:

- Read these instructions carefully before assembling.
- Tools required: Phillips screwdriver, flat screwdriver.
- Find a clean, smooth area on which to work, such as a carpet, in order to avoid scratching the wood surfaces.
- Wait to dispose of the packing material until assembly is complete and all parts and hardware are accounted for.
- Two or more people might be required for assembly.