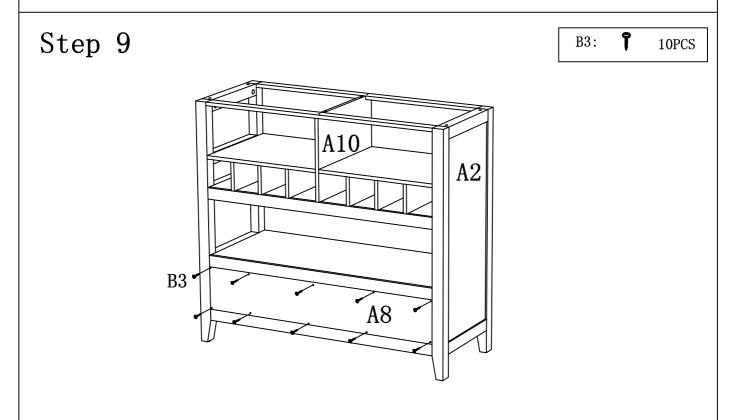

Page 7 of 11

Assemble Right Side Panel A2 to Aprons A9 & A18 , Top Shelf A3 & Middle Shelf A5, Lower Shelf A6 , Bottom Panel A4 using Camlocks B1 and Wood Dowels B2 as shown above.

Attach Back Panel A8 to the back of the table using Screws B3 as shown above.