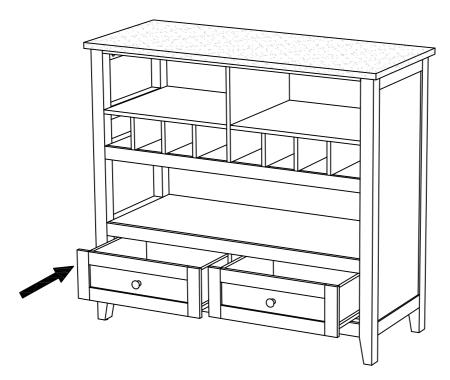

Step 12

Insert Drawers into the unit as shown above.

For your safety, please attach the table to the wall by Achor with Screw B6 and Anti-tip Kit B7 as shown above.

Page 10 of 11