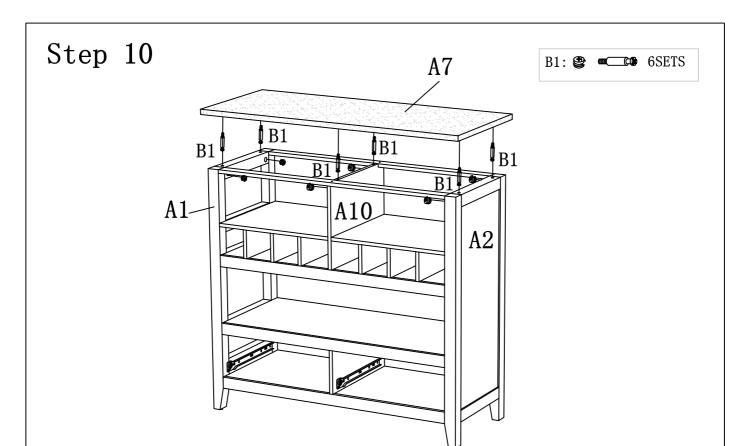

Assemble Top Panel A7 to Side Panels A1 &A2 and Upper Divider A10 using Camlocks B1 as shown above.

- 1). Assemble Drawer Side Panels A14&A15 to Drawer Back Panel A16 using Screws B4.
- 2). Insert Drawer Bottom Panel A17 into grooves on Drawer Side Panels A14&A15, Drawer Back Panel A16.
- 3). Assemble Drawer Front Panel A13 to Drawer Side Panels A14&15 using Screws B4.
- 4). Attach Drawer Handle B5 to Drawer Front Panel A13 using included bolt.
- 5). Repeat above steps to assemble the other drawer.