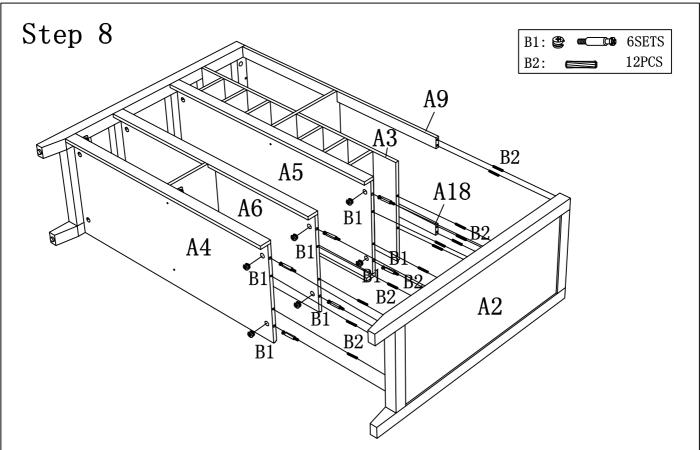

Page 7 of 11

Assemble Right Side Panel A2 to Aprons A9 & A18 , Top Shelf A3 & Middle Shelf A5, Lower Shelf A6 , Bottom Panel A4 using Camlocks B1 and Wood Dowels B2 as shown above.

Attach Back Panel A8 to the back of the table using Screws B3 as shown above.

Assemble Top Panel A7 to Side Panels A1 &A2 and Upper Divider A10 using Camlocks B1 as shown above.

- 1). Assemble Drawer Side Panels A14&A15 to Drawer Back Panel A16 using Screws B4.
- 2). Insert Drawer Bottom Panel A17 into grooves on Drawer Side Panels A14&A15, Drawer Back Panel A16.
- 3). Assemble Drawer Front Panel A13 to Drawer Side Panels A14&15 using Screws B4.
- 4). Attach Drawer Handle B5 to Drawer Front Panel A13 using included bolt.
- 5). Repeat above steps to assemble the other drawer.