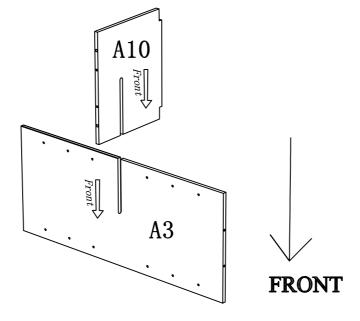

# Step 1

Insert Upper Divider A10 to Top Shelf A3 as shown above.

Page 4 of 11

B2: === 12PCS

Assemble Small Dividers A11 to Middle Shelf A5 using Wood Dowels B2 as shown above.

Holding Small Dividers A11 in place, then attach Middle Shelf A5 to Upper Divider A10 and Top Shelf A3 using Wood Dowels B2 and Screws B8 as shown above.