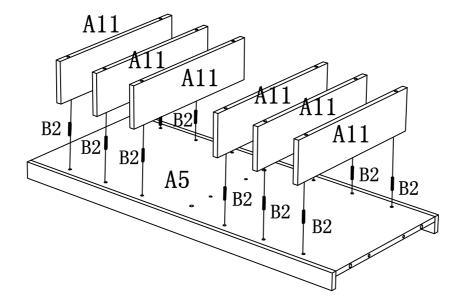

# Step 1

Insert Upper Divider A10 to Top Shelf A3 as shown above.

Page 4 of 11

B2: === 12PCS

Assemble Small Dividers A11 to Middle Shelf A5 using Wood Dowels B2 as shown above.

Holding Small Dividers A11 in place, then attach Middle Shelf A5 to Upper Divider A10 and Top Shelf A3 using Wood Dowels B2 and Screws B8 as shown above.