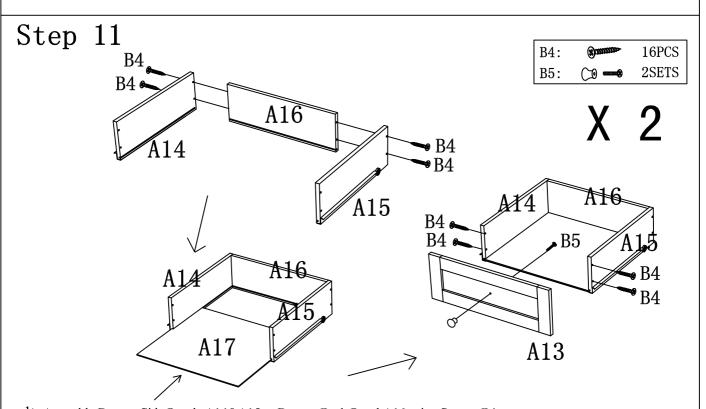

Assemble Top Panel A7 to Side Panels A1 &A2 and Upper Divider A10 using Camlocks B1 as shown above.

- 1). Assemble Drawer Side Panels A14&A15 to Drawer Back Panel A16 using Screws B4.
- 2). Insert Drawer Bottom Panel A17 into grooves on Drawer Side Panels A14&A15, Drawer Back Panel A16.
- 3). Assemble Drawer Front Panel A13 to Drawer Side Panels A14&15 using Screws B4.
- 4). Attach Drawer Handle B5 to Drawer Front Panel A13 using included bolt.
- 5). Repeat above steps to assemble the other drawer.