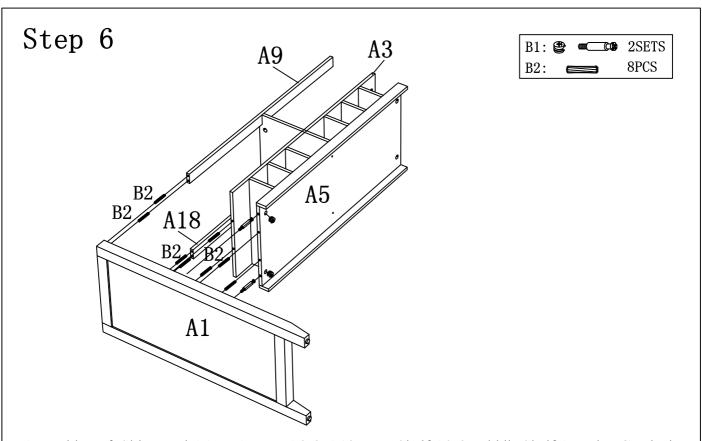

Assemble Aprons A9 & A18 to Upper Divider A10 using Screws B8 as shown above.

Assemble Bottom Divider A12 to Lower Shelf A6 and Bottom Panel A4 using Camlocks B1,Wood Dowels B2 and Screws B8 as shown above.

Page 6 of 11

Assemble Left Side Panel A1 to Aprons A9 & A18 , Top Shelf A3 & Middle Shelf A5 using Camlocks B1 and Wood Dowels B2 as shown above.

Assemble Lower Shelf A6 and Bottom Panel A4 to Left Side Panel A1 using Camlocks B1 and Wood Dowels B2 as shown above.