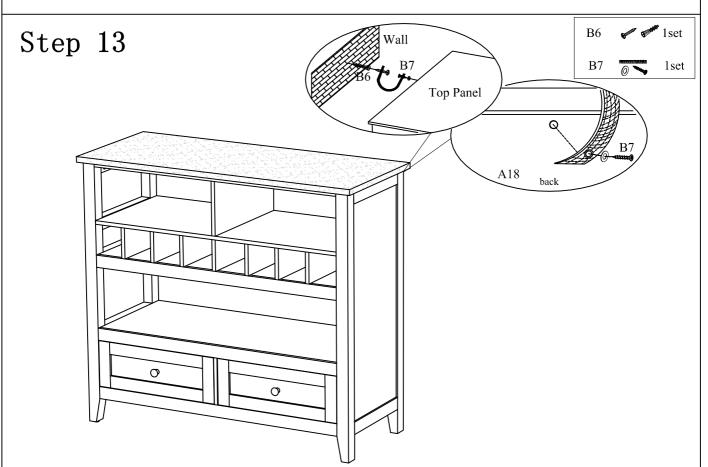

Step 12

Insert Drawers into the unit as shown above.

For your safety, please attach the table to the wall by Achor with Screw B6 and Anti-tip Kit B7 as shown above.

Page 10 of 11