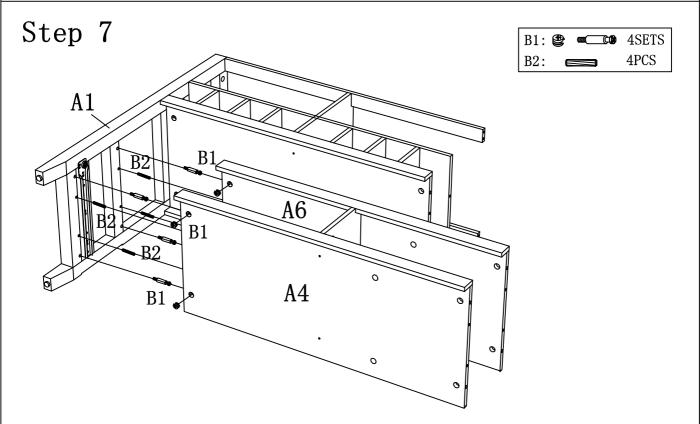

Page 6 of 11

Assemble Left Side Panel A1 to Aprons A9 & A18 , Top Shelf A3 & Middle Shelf A5 using Camlocks B1 and Wood Dowels B2 as shown above.

Assemble Lower Shelf A6 and Bottom Panel A4 to Left Side Panel A1 using Camlocks B1 and Wood Dowels B2 as shown above.

Page 7 of 11

Assemble Right Side Panel A2 to Aprons A9 & A18 , Top Shelf A3 & Middle Shelf A5, Lower Shelf A6 , Bottom Panel A4 using Camlocks B1 and Wood Dowels B2 as shown above.

Attach Back Panel A8 to the back of the table using Screws B3 as shown above.