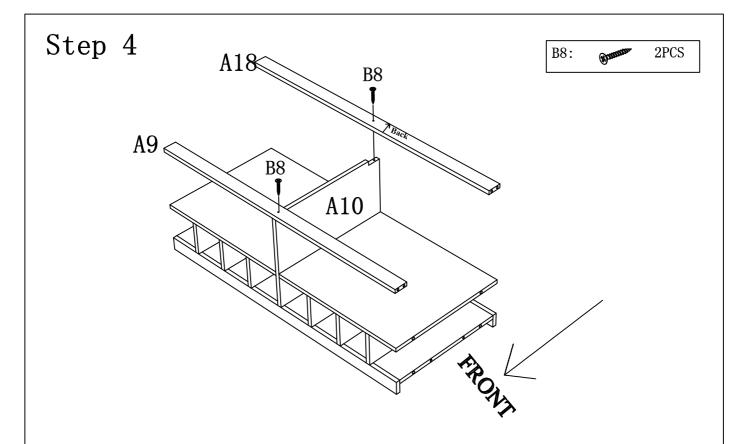

Assemble Aprons A9 & A18 to Upper Divider A10 using Screws B8 as shown above.

Assemble Bottom Divider A12 to Lower Shelf A6 and Bottom Panel A4 using Camlocks B1,Wood Dowels B2 and Screws B8 as shown above.